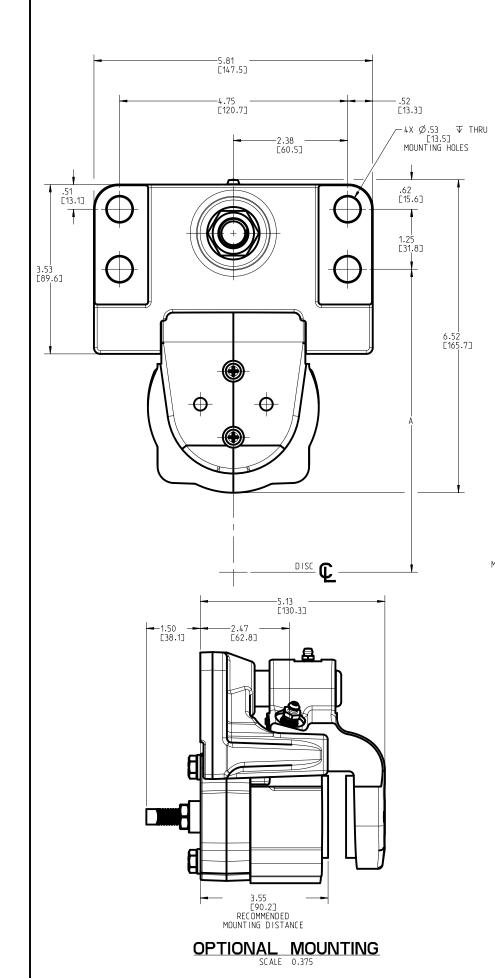

  3) SLOWLY APPLY GREASE THRU ZERK FITTING AFTER ASSEMBLY UNTIL GREASE IS OBSERVED EXITING SEALS. OVER PRESSURIZING MAY FORCE SEALS OUT OF HOUSING.

  4) BRAKE SHOWN IN APPLIED POSITION.

  5) SET SCREW AND NUT TO BE SHIPPED UNASSEMBLED TO BRAKE.

## PERFORMANCE CHARACTERISTICS:

- 1) BRAKE TORQUE: BI (LBIN) = 2200 X (DISC RADIUS 1.18) 2) MAXIMUM TORQUE ACHIEVED ONLY AFTER BRAKE HAS BEEN PROPERLY ADJUSTED AND BURNISHED.

- 2) MAXIMUM TORQUE ACHIEVED ONLY AFTER BRAKE HAS BEEN PROPERLY ADJUSTED AND BURN 3) COMPLETE RETRACTION PRESSURE: 1200 PSI.
  4) MAXIMUM CONTINUOUS DUTY PRESSURE IS 2000 PSI.
  5) MAXIMUM INTERMITTENT DUTY PRESSURE IS 2500 PSI.
  6) VOLUME REQUIRED FOR COMPLETE RETRACTION: 1.83 CUIN MAXIMUM.
  7) CAUTION: DISC RUBBING SPEED SHOULD NOT EXCEED 5000 FT/MIN.
  8) "A" DIMENSION = DISC RADIUS + 1.62 INCHES (DISC DIA. FROM 9 TO 15 INCHES).
  "A" DIMENSION = DISC RADIUS + 1.75 INCHES (DISC DIA. GREATER THAN 15 INCHES).