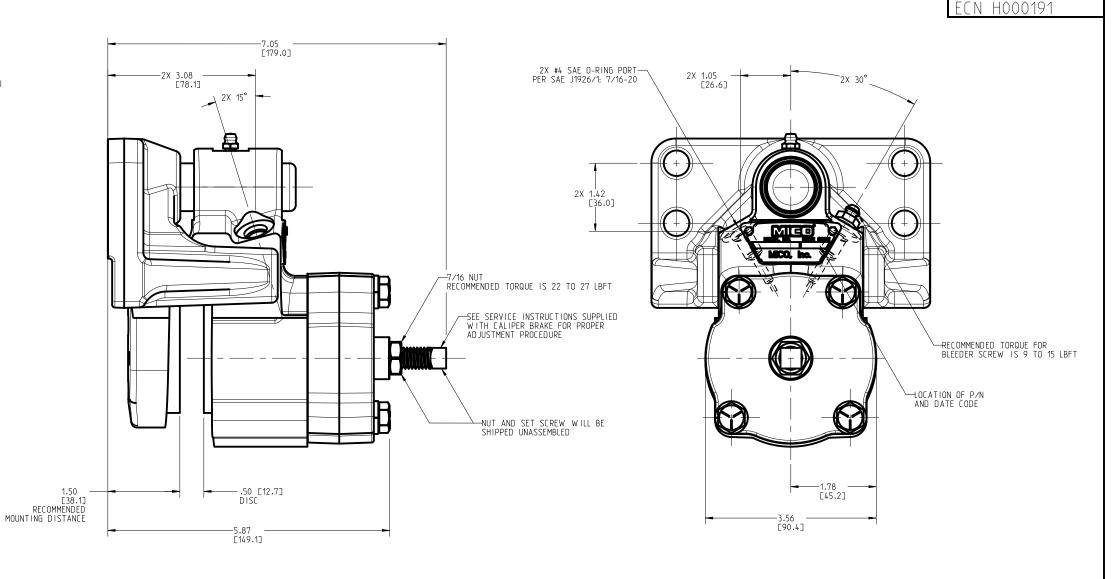

  3) SLOWLY APPLY GREASE THRU ZERK FITTING AFTER ASSEMBLY UNTIL GREASE IS OBSERVED EXITING SEALS. OVER PRESSURIZING MAY FORCE SEALS OUT OF HOUSING.

  4) BRAKE SHOWN IN APPLIED POSITION.

  5) SET SCREW AND NUT TO BE SHIPPED UNASSEMBLED TO BRAKE.

  6) BRAKE SURFACE FINISH: ZINC PLATED.

  7) LINING MATERIAL: NON-ASBESTOS, LEAD FREE

  8) SEAL KIT P/N 02-500-058.

  9) REPAIR KIT P/N 02-500-229.

  10) LINING KIT P/N 20-060-113.

## PERFORMANCE CHARACTERISTICS:

- 1) BRAKE TORQUE: BI (LBIN) = 2200 X (DISC RADIUS 1.18) 2) MAXIMUM TORQUE ACHIEVED ONLY AFTER BRAKE HAS BEEN PROPERLY ADJUSTED AND BURNISHED.

- 2) MAXIMUM TORQUE ACHIEVED ONLY AFTER BRAKE HAS BEEN PROPERLY ADJUSTED AND BURN 3) COMPLETE RETRACTION PRESSURE: 1200 PSI.
  4) MAXIMUM CONTINUOUS DUTY PRESSURE IS 2000 PSI.
  5) MAXIMUM INTERMITTENT DUTY PRESSURE IS 2500 PSI.
  6) VOLUME REQUIRED FOR COMPLETE RETRACTION: 1.83 CUIN MAXIMUM.
  7) CAUTION: DISC RUBBING SPEED SHOULD NOT EXCEED 5000 FT/MIN.
  8) "A" DIMENSION = DISC RADIUS + 1.62 INCHES (DISC DIA. FROM 9 TO 15 INCHES).
  "A" DIMENSION = DISC RADIUS + 1.75 INCHES (DISC DIA. GREATER THAN 15 INCHES).