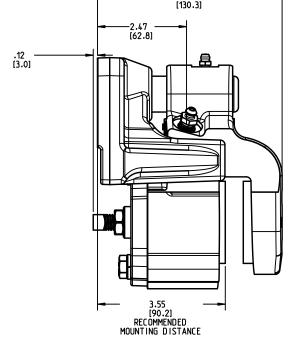

OPTIONAL MOUNTING
SCALE 0.375

- NOTES:

  1) TO BE USED WITH MINERAL BASE HYDRAULIC OIL ONLY.

  2) DIMENSIONS MAY VARY BETWEEN UNITS AND ARE TO BE USED FOR REFERENCE PURPOSES ONLY. MILLIMETER VALUES MAY NOT BE AN EXACT CONVERSION OF INCH VALUES.