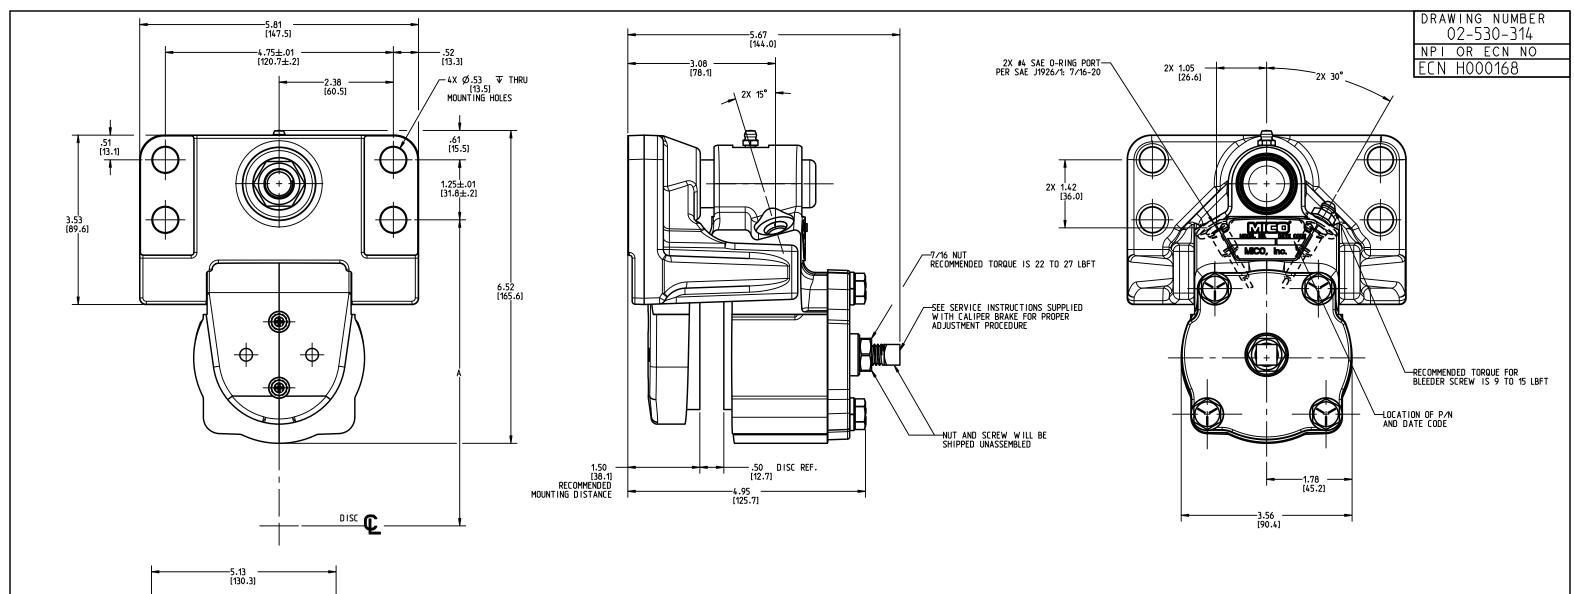

OPTIONAL MOUNTING
SCALE 0.375

- NOTES:

  1) TO BE USED WITH MINERAL BASE HYDRAULIC OIL ONLY.

  2) DIMENSIONS MAY VARY BETWEEN UNITS AND ARE TO BE USED FOR REFERENCE PURPOSES ONLY. MILLIMETER VALUES MAY NOT BE AN EXACT CONVERSION OF INCH VALUES.

  3) SLOWLY APPLY GREASE THRU ZERK FITTING AFTER ASSEMBLY UNTIL GREASE IS OBSERVED EXITING SEALS. OVER PRESSURIZING MAY FORCE SEALS OUT OF HOUSING.

  4) BRAKE SHOWN IN APPLIED POSITION.

  5) SET SCREW AND NUT TO BE SHIPPED UNASSEMBLED TO BRAKE.

  6) BRAKE SURFACE FINISH: ZINC CHROMATE YELLOW PER ASTM B633. TYPE II. SC2

  7) LINING MATERIAL: NON-ASBESTOS, LEAD FREE.

  8) SEAL KIT P/N 02-500-058.

  9) REPAIR KIT P/N 12-501-407.

  10) LINING KIT P/N 20-060-116.

- PERFORMANCE CHARACTERISTICS:

  1) BRAKE TORQUE: Bf (LBS-IN) = 1920 X (DISC RADIUS 1.18)

  2) MAXIMUM TORQUE AHCIEVED ONLY AFTER BRAKE HAS BEEN PROPERLY ADJUSTED AND BURNISHED.

  3) COMPLETE RETRACTION PRESSURE: 1,000 PSI.

  4) MAXIMUM CONTINUOUS DUTY PRESSURE IS 2,000 PSI.

  5) MAXIMUM INTERMITTENT PRESSURE IS 2,500 PSI.

  6) VOLUME REQUIRED FOR COMPLETE RETRACTION: .50 CU IN. MAXIMUM.

  7) CAUTION: DISC RUBBING SPEED SHOULD NOT EXCEED 5,000 FT./MIN.

  8) "A" DIMENSION = DISC RADIUS + 1.62 (DISC DIA. FROM 9 TO 15 INCHES.)

  "A" DIMENSION = DISC RADIUS + 1.75 (DISC DIA. GREATER THAN 15 INCHES.)

COMPONENT AND SYSTEM RECOMMENDATIONS MADE BY MICO, MICO, INC CLAIMS PROPRIETARY RIGHTS TO INC ARE BASED ON INFORMATION SUPPLIED BY POTENTIAL THE MATERIAL DISCLOSED IN THIS DOCUMENT. USER AND/OR SYSTEM DESIGNER. THE POTENTIAL USER AND/OR DESIGNER MUST MAKE FINAL ACCEPTANCE AND APPROVAL OF AND MAY NOT BE REPRODUCED OR DISCLOSED COMPONENTS AND SYSTEM AFTER TESTING PERFORMANCE ON | WITHOUT WRITTEN PERMISSION FROM MICO, INC.