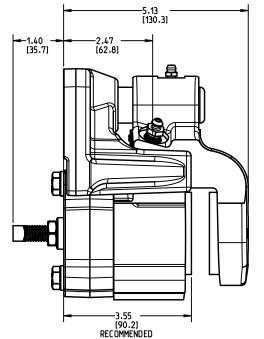

MOUNTING DISTANCE

OPTIONAL MOUNTING

## NOTES:

- NOTES:

  1) TO BE USED WITH DOT 3, 4, OR 5 BRAKE FLUID ONLY.

  2) DIMENSIONS MAY VARY SLIGHTLY BETWEEN UNITS ARE TO BE USED FOR REFERENCE PURPOSES ONLY. MILLIMETER VALUES MAY NOT BE AN EXACT CONVERSION OF INCH VALUES.

  3) SLOWLY APPLY GREASE THRU ZERK FITTING AFTER ASSEMBLY UNTIL GREASE IS OBSERVED EXITING SEALS. OVER PRESSURIZING MAY FORCE SEALS OUT OF HOUSING.

  4) BRAKE SHOWN IN APPLIED POSITION.

  5) SET SCREW AND NUT TO BE SHIPPED UNASSEMBLED TO BRAKE.