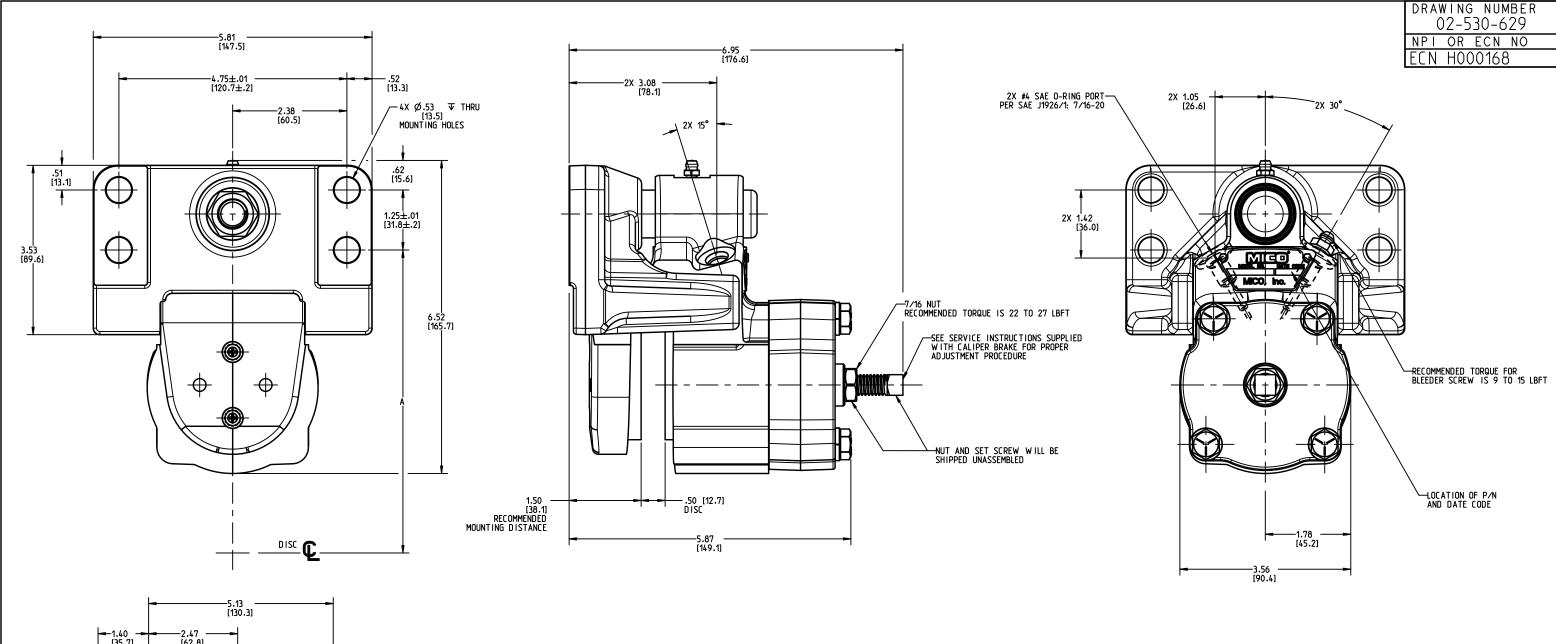

## NOTES:

- NOTES:

  1) TO BE USED WITH DOT 3, 4, OR 5 BRAKE FLUID ONLY.

  2) DIMENSIONS MAY VARY SLIGHTLY BETWEEN UNITS ARE TO BE USED FOR REFERENCE PURPOSES ONLY. MILLIMETER VALUES MAY NOT BE AN EXACT CONVERSION OF INCH VALUES.

  3) SLOWLY APPLY GREASE THRU ZERK FITTING AFTER ASSEMBLY UNTIL GREASE IS OBSERVED EXITING SEALS. OVER PRESSURIZING MAY FORCE SEALS OUT OF HOUSING.

  4) BRAKE SHOWN IN APPLIED POSITION.

  5) SET SCREW AND NUT TO BE SHIPPED UNASSEMBLED TO BRAKE.

  6) BRAKE SURFACE FINISH: ZINC CHROMATE YELLOW PER ASTM B633, TYPE II. SC2

  7) LINING MATERIAL: NON-ASBESTOS, LEAD FREE

  8) SEAL KIT P/N 02-500-040.

  9) REPAIR KIT P/N 02-500-226.

  10) LINING KIT P/N 20-060-113.

## PERFORMANCE CHARACTERISTICS:

1) BRAKE TORQUE: Bt (LBIN) = 3840 X (DISC RADIUS - 1.18)
2) MAXIMUM TORQUE ACHIEVED ONLY AFTER BRAKE HAS BEEN PROPERLY ADJUSTED AND BURNISHED.
3) COMPLETE RETRACTION PRESSURE: 1500 PSI.
4) MAXIMUM CONTINUOUS DUTY PRESSURE IS 2000 PSI.
5) MAXIMUM INTERMITTENT DUTY PRESSURE IS 2500 PSI.
6) VOLUME REQUIRED FOR COMPLETE RETRACTION: .80 CUIN MAXIMUM.
7) CAUTION: DISC RUBBING SPEED SHOULD NOT EXCEED 5000 FT./MIN.
8) "A" DIMENSION = DISC RADIUS + 1.62 INCHES (DISC DIA. FROM 9 TO 15 INCHES).
"A" DIMENSION = DISC RADIUS + 1.75 INCHES (DISC DIA. GREATER THAN 15 INCHES).