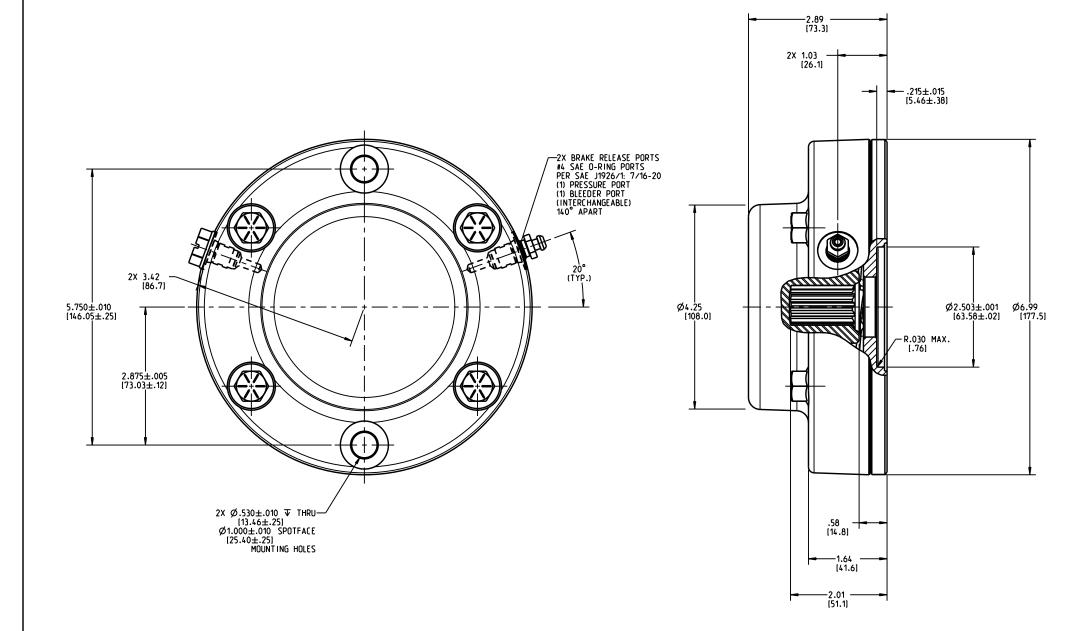

- NOTES: 1. USE MINERAL BASE HYDRAULIC OIL ONLY FOR BRAKE RELEASE 2. DIMENSIONS MAY VARY BETWEEN UNITS AND ARE FOR REFERENCE PURPOSES ONLY MILLIMETER VALUES MAY NOT BE AN EXACT CONVERSION OF INCH VALUES. 3. LINING REPAIR KIT P/N 20-060-083 4. O-RING REPAIR KIT P/N 02-500-153 5. SPRING REPAIR KIT P/N 02-500-154

## **SPECIFICATIONS:**

| TYPE:                       | DRY MULTIPLE DISC BRAKE. SPRING APPLY. HYDRAULIC RELEASE |
|-----------------------------|----------------------------------------------------------|
| TORQUE RATING:              | 5.600 LBIN STATIC (BREAKAWAY) AT O PSI BACK PRESSURE     |
| RELEASE PRESSURE:           | 290 PSI INITIAL. 370 PSI FULL                            |
| MAXIMUM OPERATING PRESSURE: | 3.000 PSI                                                |
| MAXIMUM SPEED:              | 1.000 RPM                                                |
| LINING MATERIAL:            | SINTERED BRONZE                                          |
| APPROXIMATE WEIGHT:         | 18 LB                                                    |