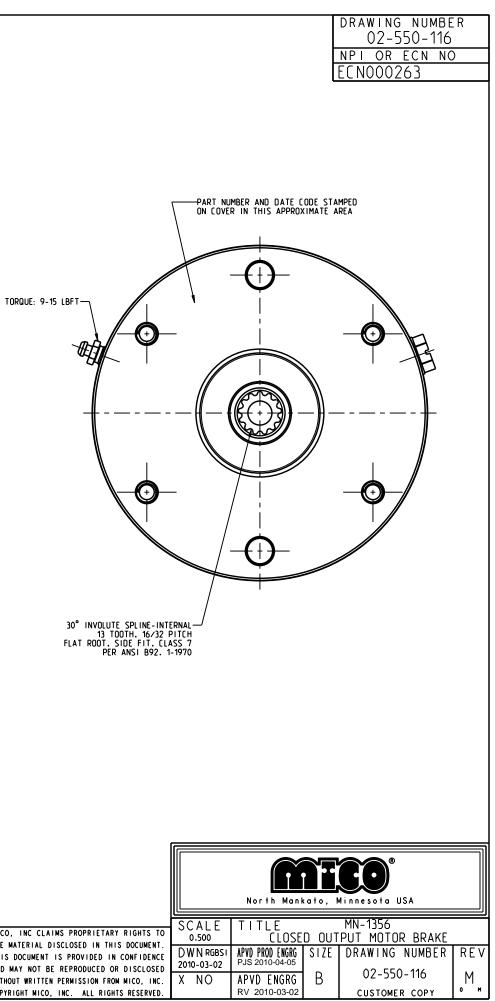

- NOTES: 1. USE MINERAL BASE HYDRAULIC OIL ONLY FOR BRAKE RELEASE 2. DIMENSIONS MAY VARY BETWEEN UNITS AND ARE FOR REFERENCE PURPOSES ONLY MILLIMETER VALUES MAY NOT BE AN EXACT CONVERSION OF INCH VALUES. 3. LINING REPAIR KIT P/N 20-060-083 4. O-RING REPAIR KIT P/N 02-500-153 5. SPRING REPAIR KIT P/N 02-500-154

## **SPECIFICATIONS:**

| TYPE:                       | DRY MULTIPLE DISC BRAKE. SPRING APPLY. HYDRAULIC RELEASE |
|-----------------------------|----------------------------------------------------------|
| TORQUE RATING:              | 5.600 LBIN STATIC (BREAKAWAY) AT O PSI BACK PRESSURE     |
| RELEASE PRESSURE:           | 290 PSI INITIAL. 370 PSI FULL                            |
| MAXIMUM OPERATING PRESSURE: | 3.000 PSI                                                |
| MAXIMUM SPEED:              | 1.000 RPM                                                |
| LINING MATERIAL:            | SINTERED BRONZE                                          |
| APPROXIMATE WEIGHT:         | 18 LB                                                    |