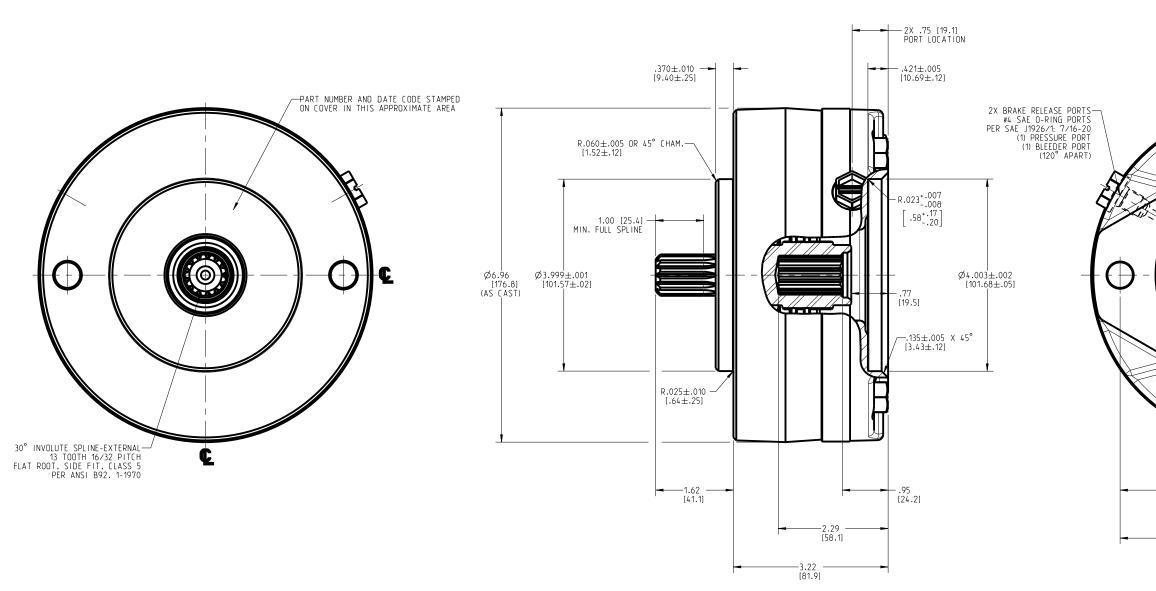

## NOTES:

- FOR USE WITH MINERAL BASE HYDRAULIC OIL ONLY
  DIMENSIONS MAY VARY BETWEEN UNITS AND ARE FOR REFERENCE PURPOSES ONLY MILLIMETER VALUES MAY NOT BE AN EXACT CONVERSION OF INCH VALUES.
- 3. LINING REPAIR KIT P/N 20-060-100 4. BEARING REPAIR KIT P/N 02-500-142
- 5. O-RING REPAIR KIT P/N 02-500-141 6. SPRING REPAIR KIT P/N 12-501-515

## **SPECIFICATIONS:**

| TYPE:                                       | DRY MULTIPLE DISC BRAKE, SPRING APPLY, HYDRAULIC RELEASE                                                                                                                      |
|---------------------------------------------|-------------------------------------------------------------------------------------------------------------------------------------------------------------------------------|
| MAXIMUM SPEED:                              | 4.000 RPM SHAFT SPEED CAPABILITY SPECIFIED IS<br>FOR BRAKE IN RELEASED CONDITION. ENERGY ABSORPTION<br>DURING APPLY CYCLE MUST BE CAREFULLY EXAMINED<br>FOR EACH APPLICATION. |
| TORQUE RATING:                              | 3.000 LBIN STATIC (BREAKAWAY)<br>ACTUAL TORQUE MAY VARY BY UP TO 10% DUE TO MANUFACTURING TOLERANCES.                                                                         |
| RELEASE PRESSURE:                           | 240 PSI INITIAL, 290 PSI FULL & 3,000 PSI MAX.                                                                                                                                |
| LINING MATERIAL:                            | SINTERED BRONZE                                                                                                                                                               |
| VOLUME OF OIL REQUIRED:<br>TO RELEASE BRAKE | 0.5 IN <sup>3</sup> MIN 0.9 IN <sup>3</sup> MAX.                                                                                                                              |
| APPROXIMATE WEIGHT:                         | 23 LB                                                                                                                                                                         |

| (120° APART)<br>(120° APART)<br>(1 | DRAWING NUMBER<br>02-556-320<br>NPI OR ECN NO<br>ECNOO0574                                                                                                                                      |
|------------------------------------------------------------------------------------------------------------------------------------------------------------------------------------------------------------------------------------------------------------------------------------------------------------------------------------------------------------------------------------------------------------------------------------------------------------------------------------------------------------------------------------------------------------------------------------------------------------------------------------------------------------------------------------------------------------------------------------------------------------------------------------------------------------------------------------------------------------------------------------------------------------------------------------------------------------------------------------------------------------------------------------------------------------------------------------------------------------------------------------------------------------------------------------------------------------------------------------------------------------------------------------------------------------------------------------------------------------------------------------------------------------------------------------------------------------------------------------------------------------------------------------------------------------------------------------------------------------------------------------------------------------------------------------------------------------------------------------------------------------------------------------------------------------------------------------------------------------------------------------------------------------------------------------------------------------------------------------------------------------------------------------------------------------------------------------------------------------------------------------------------------------------------------------------------------------------------------------------------------------------------------------------------------------------------------------------------------------------------------------------------------------------------------------|-------------------------------------------------------------------------------------------------------------------------------------------------------------------------------------------------|
| INCH<br>[MILLIMETER]                                                                                                                                                                                                                                                                                                                                                                                                                                                                                                                                                                                                                                                                                                                                                                                                                                                                                                                                                                                                                                                                                                                                                                                                                                                                                                                                                                                                                                                                                                                                                                                                                                                                                                                                                                                                                                                                                                                                                                                                                                                                                                                                                                                                                                                                                                                                                                                                               | North Mankato, Minnesota USA                                                                                                                                                                    |
| COMPONENT AND SYSTEM RECOMMENDATIONS MADE BY MICO, MICO, INC CLAIMS PROPRIETARY RIGHTS TO<br>INC ARE BASED ON INFORMATION SUPPLIED BY POTENTIAL<br>USER AND/OR SYSTEM DESIGNER. THE POTENTIAL USER AND/OR<br>DESIGNER MUST MAKE FINAL ACCEPTANCE AND APPROVAL OF<br>COMPONENTS AND SYSTEM AFTER TESTING PERFORMANCE ON<br>AN ACTUAL APPLICATION FOR WHICH SYSTEM WAS DESIGNED. COPYRIGHT MICO, INC. ALL RIGHTS RESERVED.                                                                                                                                                                                                                                                                                                                                                                                                                                                                                                                                                                                                                                                                                                                                                                                                                                                                                                                                                                                                                                                                                                                                                                                                                                                                                                                                                                                                                                                                                                                                                                                                                                                                                                                                                                                                                                                                                                                                                                                                           | SCALE<br>0.500TITLELMB-131330-B<br>MULTIPLEDWN SHYPO<br>2014-08-06APVD PROD ENGRG<br>PJS 2014-12-30SIZEDRAWING NUMBER<br>02-556-320REVX NOAPVD ENGRG<br>RV 09-17-2014B02-556-320JCUSTOMER COPY1 |