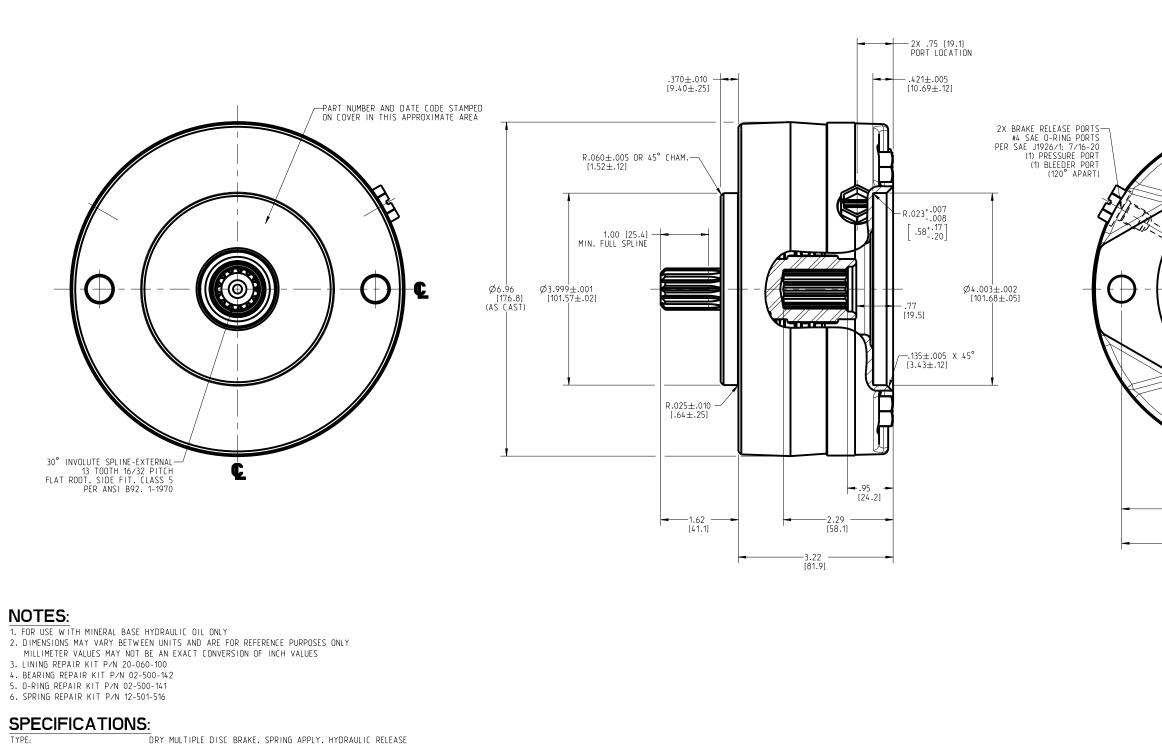

| TYPE:                                       | URY MULTIPLE DISC BRAKE, SPRING APPLY, HYDRAULIC RELEASE                                                                                                                      |
|---------------------------------------------|-------------------------------------------------------------------------------------------------------------------------------------------------------------------------------|
| MAXIMUM SPEED:                              | 4.000 RPM SHAFT SPEED CAPABILITY SPECIFIED IS<br>FOR BRAKE IN RELEASED CONDITION. ENERGY ABSORPTION<br>DURING APPLY CYCLE MUST BE CAREFULLY EXAMINED<br>FOR EACH APPLICATION. |
| TORQUE RATING:                              | 2.800 LBIN STATIC (BREAKAWAY)<br>ACTUAL TORQUE MAY VARY BY UP TO 10% DUE TO MANUFACTURING TOLERANCES.                                                                         |
| RELEASE PRESSURE:                           | 230 PSI INITIAL, 280 PSI FULL & 3.000 PSI MAX.                                                                                                                                |
| LINING MATERIAL:                            | SINTERED BRONZE                                                                                                                                                               |
| VOLUME OF OIL REQUIRED:<br>TO RELEASE BRAKE | 0.5 IN <sup>3</sup> MIN 0.9 IN <sup>3</sup> MAX.                                                                                                                              |
| APPROXIMATE WEIGHT:                         | 23 LB                                                                                                                                                                         |
|                                             |                                                                                                                                                                               |

| 2X BRAKE RELEASE PORTS<br>4. SAE 0-RING PORTS<br>9FR SAE J7926/1. 77/6-20<br>(1) RESSUE DORT<br>(1) DIEEDER PORT<br>(1) DIEEDER PO | 2.875±.005<br>[73.03±.12]                                                         |                                                                                   | DRAWING NUMBER<br>02-556-324<br>NPI OR ECN NO<br>ECNO00574<br>2x Ø.531±.005 ₹ THRU<br>13.49±.121<br>MOUNTING HOLES<br>30° INVOLUTE SPLINE-INTERNAL<br>13 TOOTH 16/32 PITCH<br>FLAR ROOT, SIDE FIT. CLASS 7<br>PER ANSI B92. 1-1970 |
|----------------------------------------------------------------------------------------------------------------------------------------------------------------------------------------------------------------------------------------------------------------------------------------------------------------------------------------------------------------------------------------------------------------------------------------------------------------------------------------------------------------------------------------------------------------------------------------------------------------------------------------------------------------------------------------------------------------------------------------------------------------------------------------------------------------------------------------------------------------------------------------------------------------------------------------------------------------------------------------------------------------------------------------------------------------------------------------------------------------------------------------------------------------------------------------------------------------------------------------------------------------------------------------------------------------------------------------------------------------------------------------------------------------------------------------------------------------------------------------------------------------------------------------------------------------------------------------------------------------------------------------------------------------------------------------------------------------------------------------------------------------------------------------------------------------------------------------------------------------------------------------------------------------------------------------------------------------------------------------------------------------------------------------------------------------------------------------------------------------------------------------------------------------------------------------------------------------------------------------------------------------------------------------------------------------------------------------------------------------|-----------------------------------------------------------------------------------|-----------------------------------------------------------------------------------|------------------------------------------------------------------------------------------------------------------------------------------------------------------------------------------------------------------------------------|
| INC ARE BASED ON INFORMATION SUPPLIED BY POTENTIAL THE MATERIALD<br>USER AND/OR SYSTEM DESIGNER. THE POTENTIAL USER AND/OR THIS DOCUMENT<br>DESIGNER MUST MAKE FINAL ACCEPTANCE AND APPROVAL OF AND MAY NOT BE<br>COMPONENTS AND SYSTEM AFTER TESTING PERFORMANCE ON WITHOUT WRITTEN                                                                                                                                                                                                                                                                                                                                                                                                                                                                                                                                                                                                                                                                                                                                                                                                                                                                                                                                                                                                                                                                                                                                                                                                                                                                                                                                                                                                                                                                                                                                                                                                                                                                                                                                                                                                                                                                                                                                                                                                                                                                           | SCLOSED IN THIS DOCUMENT.<br>IS PROVIDED IN CONFIDENCE<br>REPRODUCED OR DISCLOSED | SCALE TITLE<br>0.500 MUL<br>DWN SHYPO APVD PROD ENGRG S<br>2014-08-06 PJS20141230 | TO, Minnesota USA<br>LMB-131328-B<br>TIPLE DISC BRAKE<br>IZE DRAWING NUMBER REV<br>02-556-324<br>CUSTOMER COPY                                                                                                                     |