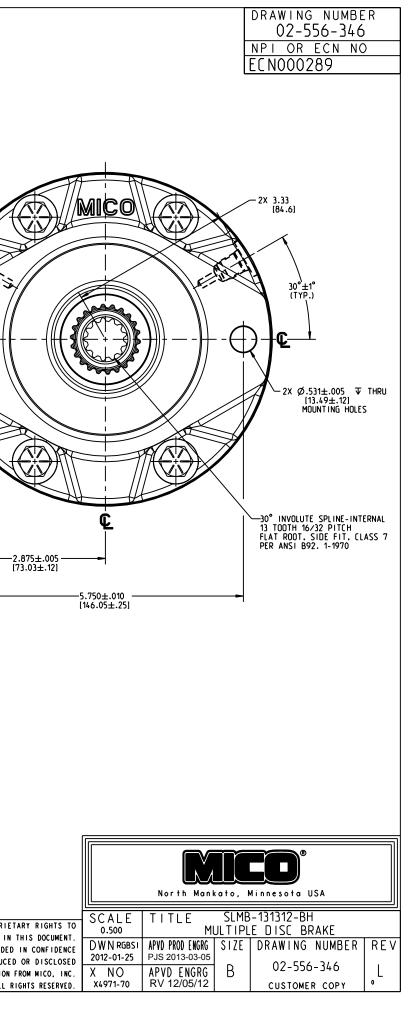

-3.22 -[81.9] - 2X .75 [19.1] PORT LOCATION .370±.010 [9.40±.25] -.421±.005 [10.69±.12] -PART NUMBER AND DATE CODE STAMPED ON COVER IN THIS APPROXIMATE AREA 2X BRAKE RELEASE PORTS-#4 SAE O-RING PORTS PER SAE J1926/1: 7/16-20 (1) PRESSURE PORT (1) BLEEDER PORT (120° APART)  $\mathbf{P}$ R.060±.005 OR 45° (HAM.— [1.52±.12] -R.023<sup>+.007</sup>-.008 [.57<sup>+.17</sup> -.20] 1.00 [25.4] MIN. FULL SPLINE || || || Œ (+)-C Ø3.999±.001 [101.57±.02] Ø4.003±.002 [101.68±.05] \_ \_ \_ Ø6.96 [176.8] (AS CAST) —.135±.005 X 45° [3.43±.12] R.025±.010 [.64±.25] 30° INVOLUTE SPLINE-EXTERNAL-13 TOOTH 16/32 PITCH FLAT ROOT. SIDE FIT. CLASS 5 PER ANSI B92. 1-1970 Ć - .77 [19.5] —1.62 — [41.1] - .95 [24.2]

## NOTES:

- 1. FOR USE WITH MINERAL BASE HYDRAULIC OIL ONLY
- 2. DIMENSIONS MAY VARY BETWEEN UNITS AND ARE FOR REFERENCE PURPOSES ONLY
- MILLIMETER VALUES MAY NOT BE AN EXACT CONVERSION OF INCH VALUES
- 3. LINING REPAIR KIT P/N 20-060-105
- 4. BEARING REPAIR KIT P/N 02-500-142 5. O-RING REPAIR KIT P/N 02-500-141
- 6. SPRING REPAIR KIT P/N 02-500-141
- 7. BRAKE SURFACE COATING: BLUE GLOSSY POLYURETHANE PAINT.

## **SPECIFICATIONS:**

| TYPE:                                       | DRY MULTIPLE DISC BRAKE. SPRING APPLY. HYDRAULIC RELEASE                                                                                                                      |
|---------------------------------------------|-------------------------------------------------------------------------------------------------------------------------------------------------------------------------------|
| MAXIMUM SPEED:                              | 4.000 RPM SHAFT SPEED CAPABILITY SPECIFIED IS<br>FOR BRAKE IN RELEASED CONDITION. ENERGY ABSORPTION<br>DURING APPLY CYCLE MUST BE CAREFULLY EXAMINED<br>FOR EACH APPLICATION. |
| TORQUE RATING:                              | 1.200 LBIN STATIC (BREAKAWAY)<br>ACTUAL TORQUE MAY VARY BY UP TO 10% DUE TO MANUFACTURING TOLERANCES.                                                                         |
| RELEASE PRESSURE:                           | 200 PSI INITIAL, 235 PSI FULL & 3.000 PSI MAX.                                                                                                                                |
| LINING MATERIAL:                            | SINTERED BRONZE                                                                                                                                                               |
| VOLUME OF OIL REQUIRED:<br>TO RELEASE BRAKE | 0.5 IN <sup>3</sup> MIN 0.9 IN <sup>3</sup> MAX.                                                                                                                              |
| APPROXIMATE WEIGHT:                         | 23 LB                                                                                                                                                                         |