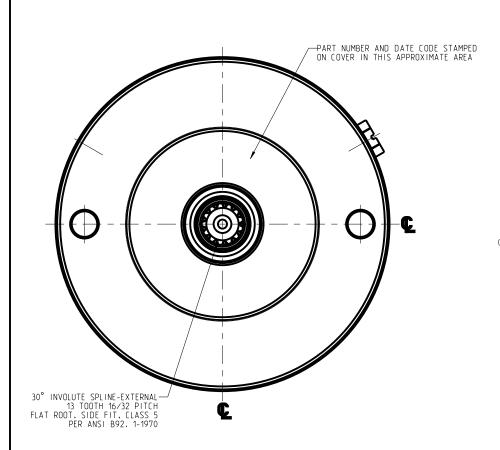

DRAWING NUMBER 02-556-360

## NOTES:

- 1. FOR USE WITH MINERAL BASE HYDRAULIC OIL ONLY
- 2. DIMENSIONS MAY VARY BETWEEN UNITS AND ARE FOR REFERENCE PURPOSES ONLY MILLIMETER VALUES MAY NOT BE AN EXACT CONVERSION OF INCH VALUES
- 3. LINING REPAIR KIT P/N 20-060-100
- 4. BEARING REPAIR KIT P/N 02-500-142
- 5. O-RING REPAIR KIT P/N 02-500-141
- 6. SPRING REPAIR KIT P/N 12-501-515