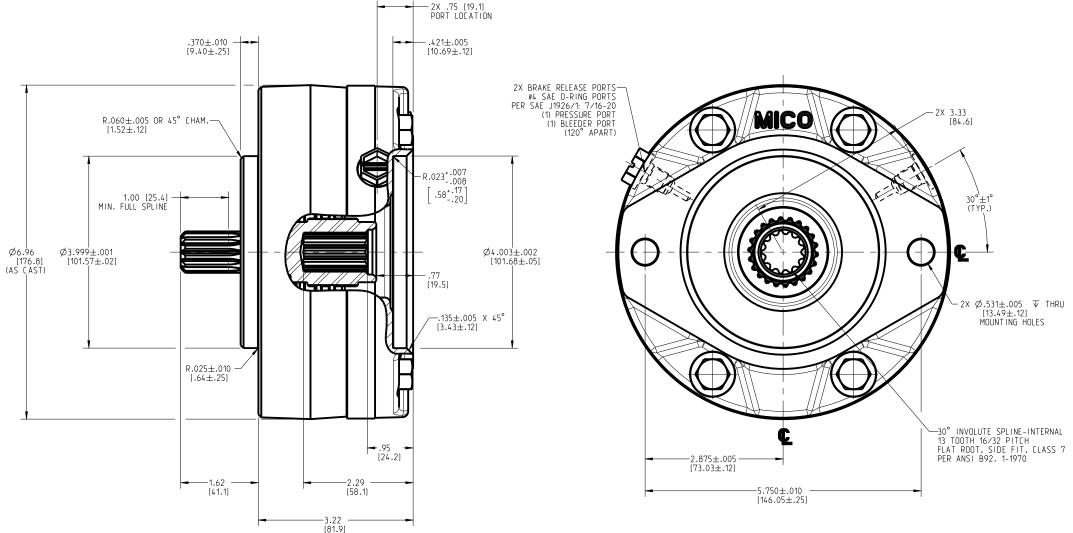

DRAWING NUMBER 02-556-360

## NOTES:

- 1. FOR USE WITH MINERAL BASE HYDRAULIC OIL ONLY
- 2. DIMENSIONS MAY VARY BETWEEN UNITS AND ARE FOR REFERENCE PURPOSES ONLY MILLIMETER VALUES MAY NOT BE AN EXACT CONVERSION OF INCH VALUES
- 3. LINING REPAIR KIT P/N 20-060-100
- 4. BEARING REPAIR KIT P/N 02-500-142
- 5. O-RING REPAIR KIT P/N 02-500-141
- 6. SPRING REPAIR KIT P/N 12-501-515

## **SPECIFICATIONS:**

DRY MULTIPLE DISC BRAKE, SPRING APPLY, HYDRAULIC RELEASE TYPF.

4,000 RPM SHAFT SPEED CAPABILITY SPECIFIED IS MAXIMUM SPEED:

FOR BRAKE IN RELEASED CONDITION. ENERGY ABSORPTION DURING APPLY CYCLE MUST BE CAREFULLY EXAMINED

FOR EACH APPLICATION.

TORQUE RATING: 2,400 LBIN STATIC (BREAKAWAY)

ACTUAL TORQUE MAY VARY BY UP TO 10% DUE TO MANUFACTURING TOLERANCES.

RELEASE PRESSURE: 180 PSI INITIAL, 220 PSI FULL & 3,000 PSI MAX.

LINING MATERIAL: SINTERED BRONZE

VOLUME OF OIL REQUIRED:

0.5 IN 3 MIN., 0.9 IN 3 MAX.

TO RELEASE BRAKE

APPROXIMATE WEIGHT: 23 LB

INCH [MILLIMETER]

COMPONENT AND SYSTEM RECOMMENDATIONS MADE BY MICO, INC ARE BASED ON INFORMATION SUPPLIED BY POTENTIAL USER AND/OR SYSTEM DESIGNER. THE POTENTIAL USER AND/OR DESIGNER MUST MAKE FINAL ACCEPTANCE AND APPROVAL OF AND MAY NOT BE REPRODUCED OR DISCLOSED COMPONENTS AND SYSTEM AFTER TESTING PERFORMANCE ON | WITHOUT WRITTEN PERMISSION FROM MICO, INC. AN ACTUAL APPLICATION FOR WHICH SYSTEM WAS DESIGNED.