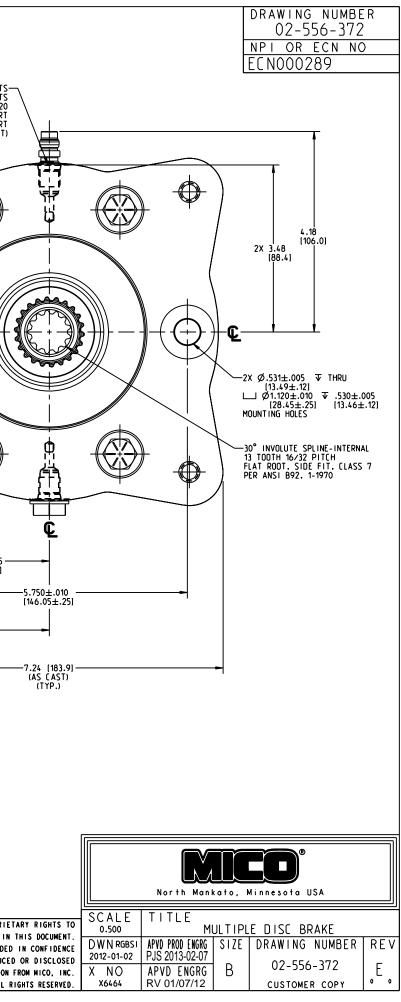

## NOTES:

- FOR USE WITH MINERAL BASE HYDRAULIC OIL ONLY
  DIMENSIONS MAY VARY BETWEEN UNITS AND ARE FOR REFERENCES PURPOSE ONLY MILLIMETER VALUES MAY NOT BE AN EXACT CONVERSION OF INCH VALUES
  LINING REPAIR KIT P/N 12-501-377
  BEARING REPAIR KIT P/N 02-500-142

- 5. O-RING REPAIR KIT P/N 02-500-141 6. SPRING REPAIR KIT P/N 02-500-141 7. BRAKE SURFACE COATING: BLACK SEMI GLOSS ACRYLIC PRIMER

## **SPECIFICATIONS:**

| - 1 | <u>JI LOILICATIONJ.</u>                     |                                                                                                                                                                               |  |
|-----|---------------------------------------------|-------------------------------------------------------------------------------------------------------------------------------------------------------------------------------|--|
|     | TYPE:                                       | DRY MULTIPLE DISC BRAKE. SPRING APPLY. HYDRAULIC RELEASE                                                                                                                      |  |
|     | MAXIMUM SPEED:                              | 4.000 RPM SHAFT SPEED CAPABILITY SPECIFIED IS<br>FOR BRAKE IN RELEASED CONDITION. ENERGY ABSORPTION<br>DURING APPLY CYCLE MUST BE CAREFULLY EXAMINED<br>FOR EACH APPLICATION. |  |
|     | TORQUE RATING:                              | 600 LBIN STATIC (BREAKAWAY)<br>ACTUAL TORQUE MAY VARY BY UP TO 10% DUE TO MANUFACTURING TOLERANCES.                                                                           |  |
|     | RELEASE PRESSURE:                           | 105 PSI INITIAL, 125 PSI FULL & 3,000 PSI MAX.                                                                                                                                |  |
|     | VOLUME OF OIL REQUIRED:<br>TO RELEASE BRAKE | 0.5 IN <sup>3</sup> MIN 0.9 IN <sup>3</sup> MAX.                                                                                                                              |  |
|     | LINING MATERIAL:                            | SINTERED BRONZE                                                                                                                                                               |  |
|     | APPROXIMATE WEIGHT:                         | 26.5 LB                                                                                                                                                                       |  |
|     |                                             |                                                                                                                                                                               |  |

## INCH [MILLIMETER]

|   | COMPONENT AND SYSTEM RECOMMENDATIONS MADE BY MICO,     | MICO, INC CLAIMS PROPRI                 |
|---|--------------------------------------------------------|-----------------------------------------|
|   | INC ARE BASED ON INFORMATION SUPPLIED BY POTENTIAL     | THE MATERIAL DISCLOSED IN               |
|   | USER AND/OR SYSTEM DESIGNER. THE POTENTIAL USER AND/OR | THIS DOCUMENT IS PROVIDE                |
|   | DESIGNER MUST MAKE FINAL ACCEPTANCE AND APPROVAL OF    | AND MAY NOT BE REPRODUCI                |
|   | COMPONENTS AND SYSTEM AFTER TESTING PERFORMANCE ON     | WITHOUT WRITTEN PERMISSION              |
|   | AN ACTUAL APPLICATION FOR WHICH SYSTEM WAS DESIGNED.   | COPYRIGHT MICO, INC. ALL                |
| _ |                                                        | ••••••••••••••••••••••••••••••••••••••• |