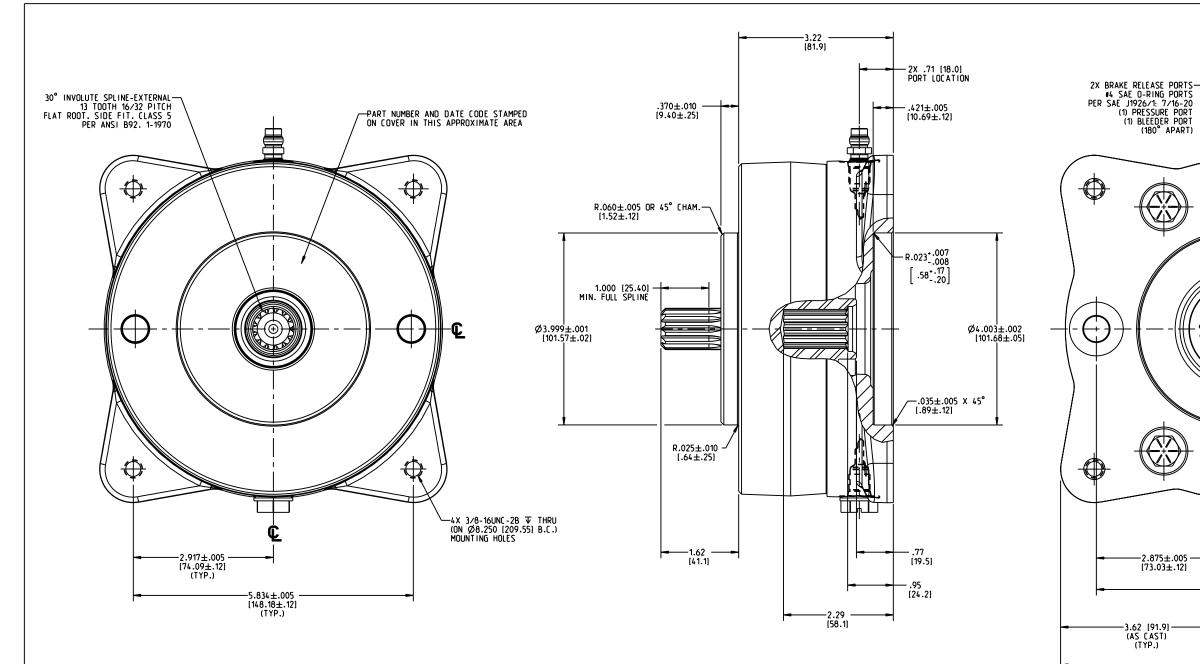

## NOTES:

- FOR USE WITH MINERAL BASE HYDRAULIC OIL ONLY
  DIMENSIONS MAY VARY BETWEEN UNITS AND ARE FOR REFERENCES PURPOSE ONLY MILLIMETER VALUES MAY NOT BE AN EXACT CONVERSION OF INCH VALUES
  LINING REPAIR KIT P/N 12-501-377
  BEARING REPAIR KIT P/N 02-500-142

- 5. O-RING REPAIR KIT P/N 02-500-141 6. SPRING REPAIR KIT P/N 02-500-141 7. BRAKE SURFACE COATING: BLACK SEMI GLOSS ACRYLIC PRIMER

## **SPECIFICATIONS:**

| - 1 | <u>JI LOILICATIONJ.</u>                     |                                                                                                                                                                               |  |
|-----|---------------------------------------------|-------------------------------------------------------------------------------------------------------------------------------------------------------------------------------|--|
|     | TYPE:                                       | DRY MULTIPLE DISC BRAKE. SPRING APPLY. HYDRAULIC RELEASE                                                                                                                      |  |
|     | MAXIMUM SPEED:                              | 4.000 RPM SHAFT SPEED CAPABILITY SPECIFIED IS<br>FOR BRAKE IN RELEASED CONDITION. ENERGY ABSORPTION<br>DURING APPLY CYCLE MUST BE CAREFULLY EXAMINED<br>FOR EACH APPLICATION. |  |
|     | TORQUE RATING:                              | 600 LBIN STATIC (BREAKAWAY)<br>ACTUAL TORQUE MAY VARY BY UP TO 10% DUE TO MANUFACTURING TOLERANCES.                                                                           |  |
|     | RELEASE PRESSURE:                           | 105 PSI INITIAL, 125 PSI FULL & 3,000 PSI MAX.                                                                                                                                |  |
|     | VOLUME OF OIL REQUIRED:<br>TO RELEASE BRAKE | 0.5 IN <sup>3</sup> MIN 0.9 IN <sup>3</sup> MAX.                                                                                                                              |  |
|     | LINING MATERIAL:                            | SINTERED BRONZE                                                                                                                                                               |  |
|     | APPROXIMATE WEIGHT:                         | 26.5 LB                                                                                                                                                                       |  |
|     |                                             |                                                                                                                                                                               |  |

## INCH [MILLIMETER]

|   | COMPONENT AND SYSTEM RECOMMENDATIONS MADE BY MICO,     | MICO, INC CLAIMS PROPRI                 |
|---|--------------------------------------------------------|-----------------------------------------|
|   | INC ARE BASED ON INFORMATION SUPPLIED BY POTENTIAL     | THE MATERIAL DISCLOSED IN               |
|   | USER AND/OR SYSTEM DESIGNER. THE POTENTIAL USER AND/OR | THIS DOCUMENT IS PROVIDE                |
|   | DESIGNER MUST MAKE FINAL ACCEPTANCE AND APPROVAL OF    | AND MAY NOT BE REPRODUCI                |
|   | COMPONENTS AND SYSTEM AFTER TESTING PERFORMANCE ON     | WITHOUT WRITTEN PERMISSION              |
|   | AN ACTUAL APPLICATION FOR WHICH SYSTEM WAS DESIGNED.   | COPYRIGHT MICO, INC. ALL                |
| _ |                                                        | ••••••••••••••••••••••••••••••••••••••• |