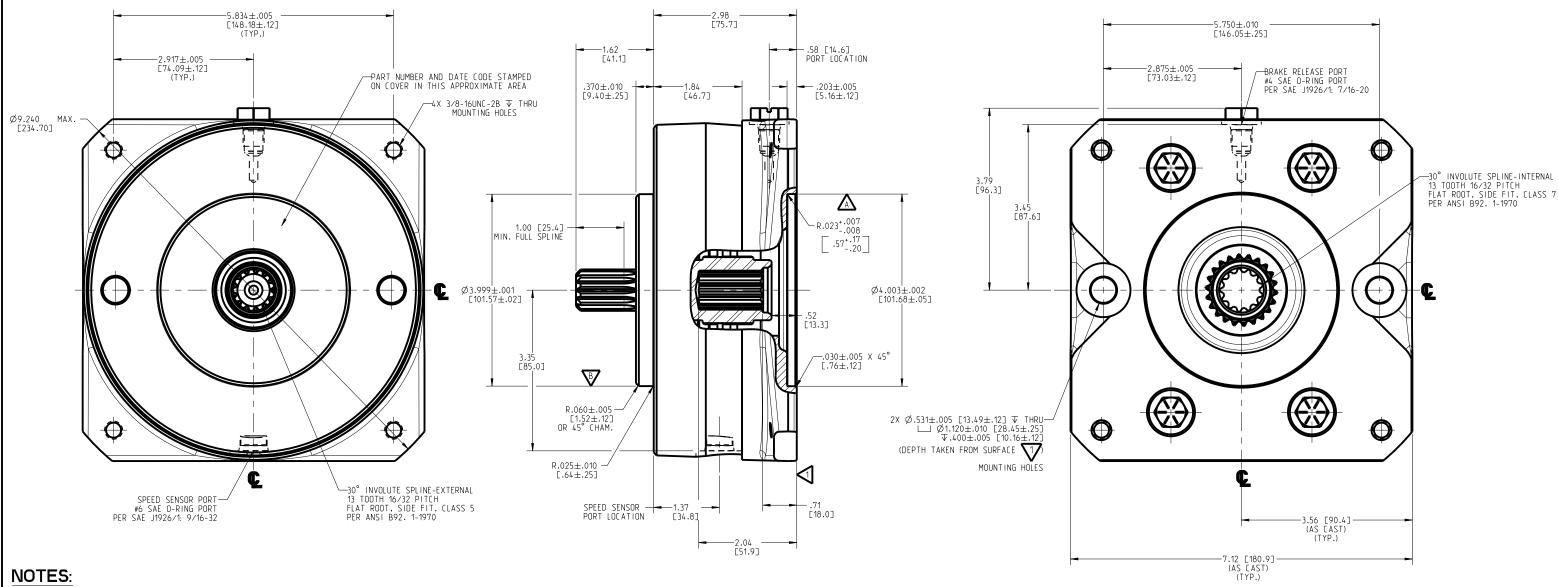

1. FOR USE WITH MINERAL BASE HYDRAULIC OIL ONLY

2. DIMENSIONS MAY VARY BETWEEN UNITS AND ARE FOR REFERENCE PURPOSES ONLY MILLIMETER VALUES MAY NOT BE EXACT CONVERSION OF INCH VALUES

3. APPLY A MOLYBDENUM DISULPHIDE BASED WATER DISPLACING GREASE TO THE INTERNAL AND EXTERNAL SPLINES BEFORE ASSEMBLY

4. REPAIR KIT P/N 12-501-389

5. SURFACES A & B TO BE FREE OF PAINT

## **SPECIFICATIONS:**

DRY MULTIPLE DISC BRAKE, SPRING APPLY, HYDRAULIC RELEASE

MAXIMUM SPEED: 4,000 RPM SHAFT SPEED CAPABILITY SPECIFIED IS FOR BRAKE IN RELEASED CONDITION. ENERGY ABSORPTION

DURING APPLY CYCLE MUST BE CAREFULLY EXAMINED FOR EACH APPLICATION.

TORQUE RATING: DRY 1,100 LBIN STATIC/DYNAMIC AT 0 PSI BACK PRESSURE

ACTUAL TORQUE MAY VARY BY UP TO 10% DUE TO MANUFACTURING TOLERANCES.

RELEASE PRESSURE: 135 PSI INITIAL, 160 PSI FULL & 3,000 PSI MAX.

LINING MATERIAL: NON-METALLIC

VOLUME OF OIL REQUIRED: 0.5 IN 3 MIN., 0.9 IN 3 MAX.

TO RELEASE BRAKE

APPROXIMATE WEIGHT: 24.5 LB

INCH [MILLIMETER]

COMPONENT AND SYSTEM RECOMMENDATIONS MADE BY MICO, INC ARE BASED ON INFORMATION SUPPLIED BY POTENTIAL USER AND/OR SYSTEM DESIGNER. THE POTENTIAL USER AND/OR DESIGNER MUST MAKE FINAL ACCEPTANCE AND APPROVAL OF AND MAY NOT BE REPRODUCED OR DISCLOSED COMPONENTS AND SYSTEM AFTER TESTING PERFORMANCE ON WITHOUT WRITTEN PERMISSION FROM MICO, INC. AN ACTUAL APPLICATION FOR WHICH SYSTEM WAS DESIGNED.

MICO, INC CLAIMS PROPRIETARY RIGHTS TO THE MATERIAL DISCLOSED IN THIS DOCUMENT. THIS DOCUMENT IS PROVIDED IN CONFIDENCE COPYRIGHT MICO, INC. ALL RIGHTS RESERVED.

|    | SCALE                     | TITLE         | L MB | -131311-NS     |     |
|----|---------------------------|---------------|------|----------------|-----|
| 0  | 0.500 MULTIPLE DISC BRAKE |               |      |                |     |
| E. | D W N SHYP0<br>2014-10-20 |               | SIZE | DRAWING NUMBER | REV |
| D. | X NO                      | APVD ENGRG    | R    | 02-556-390     | R   |
| ). | X6590                     | RV 10-21-2014 |      | CUSTOMER COPY  | 1   |