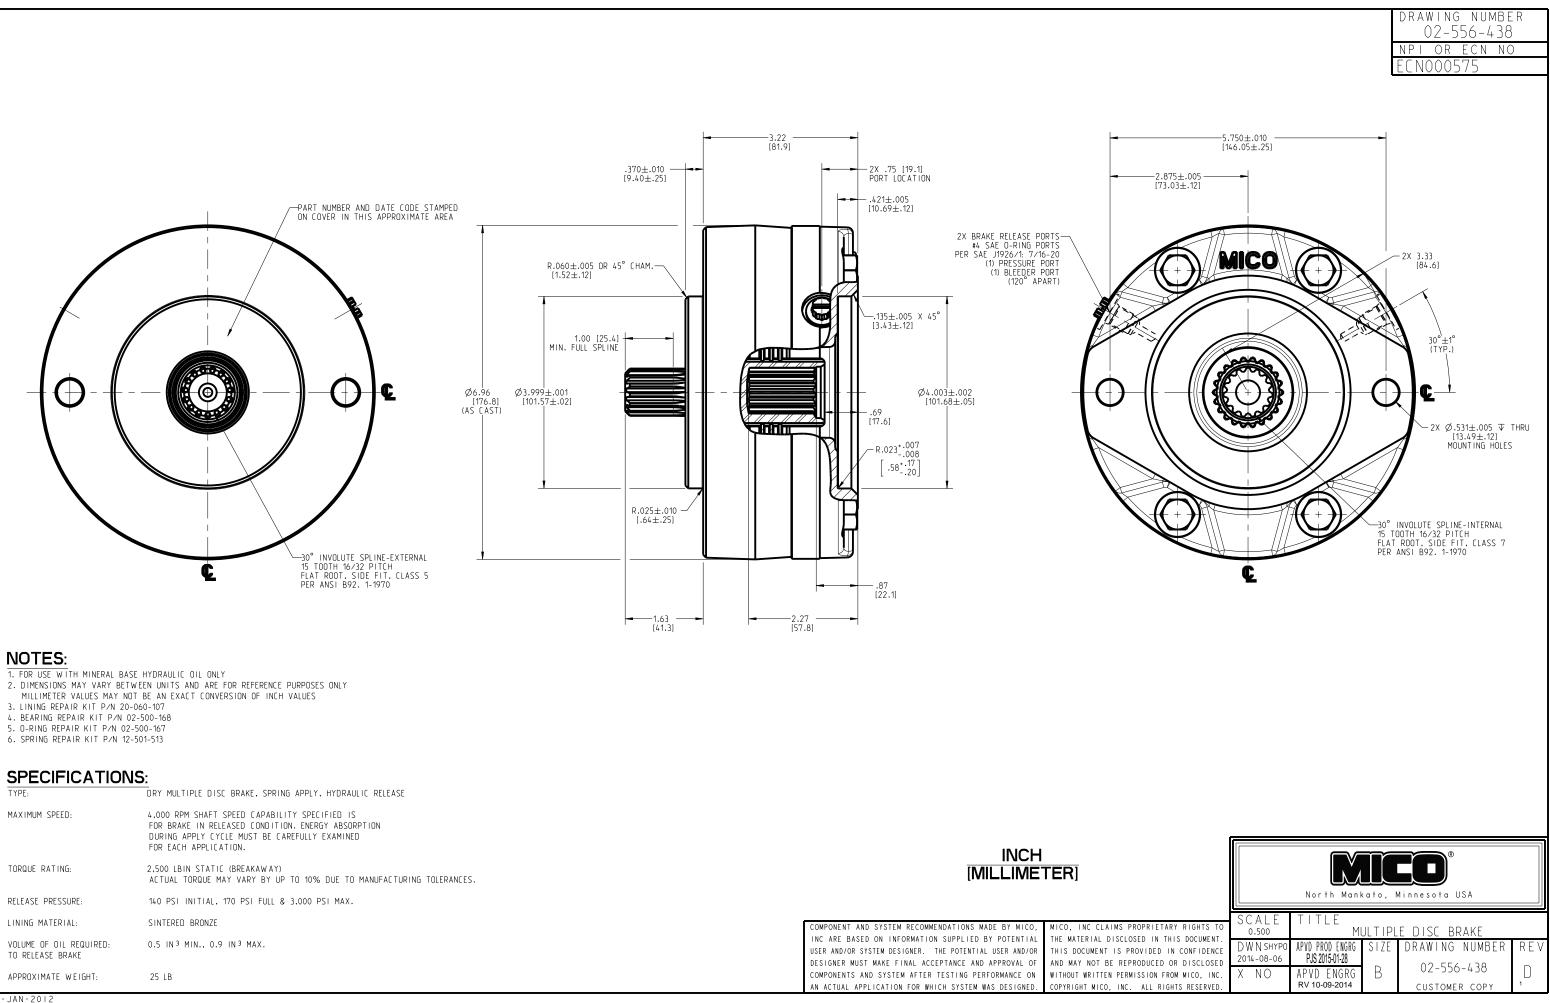

|                                             | <u>10.</u>                                                                                                                                                                    |
|---------------------------------------------|-------------------------------------------------------------------------------------------------------------------------------------------------------------------------------|
| TYPE:                                       | DRY MULTIPLE DISC BRAKE, SPRING APPLY, HYDRAULIC RELEASE                                                                                                                      |
| MAXIMUM SPEED:                              | 4.000 RPM SHAFT SPEED CAPABILITY SPECIFIED IS<br>FOR BRAKE IN RELEASED CONDITION. ENERGY ABSORPTION<br>DURING APPLY CYCLE MUST BE CAREFULLY EXAMINED<br>FOR EACH APPLICATION. |
| TORQUE RATING:                              | 2.500 LBIN STATIC (BREAKAWAY)<br>ACTUAL TORQUE MAY VARY BY UP TO 10% DUE TO MANUFACTURING TOLERANCE                                                                           |
| RELEASE PRESSURE:                           | 140 PSI INITIAL, 170 PSI FULL & 3.000 PSI MAX.                                                                                                                                |
| LINING MATERIAL:                            | SINTERED BRONZE                                                                                                                                                               |
| VOLUME OF OIL REQUIRED:<br>TO RELEASE BRAKE | 0.5 IN 3 MIN 0.9 IN 3 MAX.                                                                                                                                                    |
| APPROXIMATE WEIGHT:                         | 25 LB                                                                                                                                                                         |
|                                             |                                                                                                                                                                               |

| COMPONENT AND SYSTEM RECOMMENDATIONS MADE BY MICO,     | MICO, INC CLAIMS PROPRIE   |
|--------------------------------------------------------|----------------------------|
| INC ARE BASED ON INFORMATION SUPPLIED BY POTENTIAL     | THE MATERIAL DISCLOSED IN  |
| USER AND/OR SYSTEM DESIGNER. THE POTENTIAL USER AND/OR | THIS DOCUMENT IS PROVIDE   |
| DESIGNER MUST MAKE FINAL ACCEPTANCE AND APPROVAL OF    | AND MAY NOT BE REPRODUCE   |
| COMPONENTS AND SYSTEM AFTER TESTING PERFORMANCE ON     | WITHOUT WRITTEN PERMISSION |
| AN ACTUAL APPLICATION FOR WHICH SYSTEM WAS DESIGNED.   | COPYRIGHT MICO, INC. ALL   |