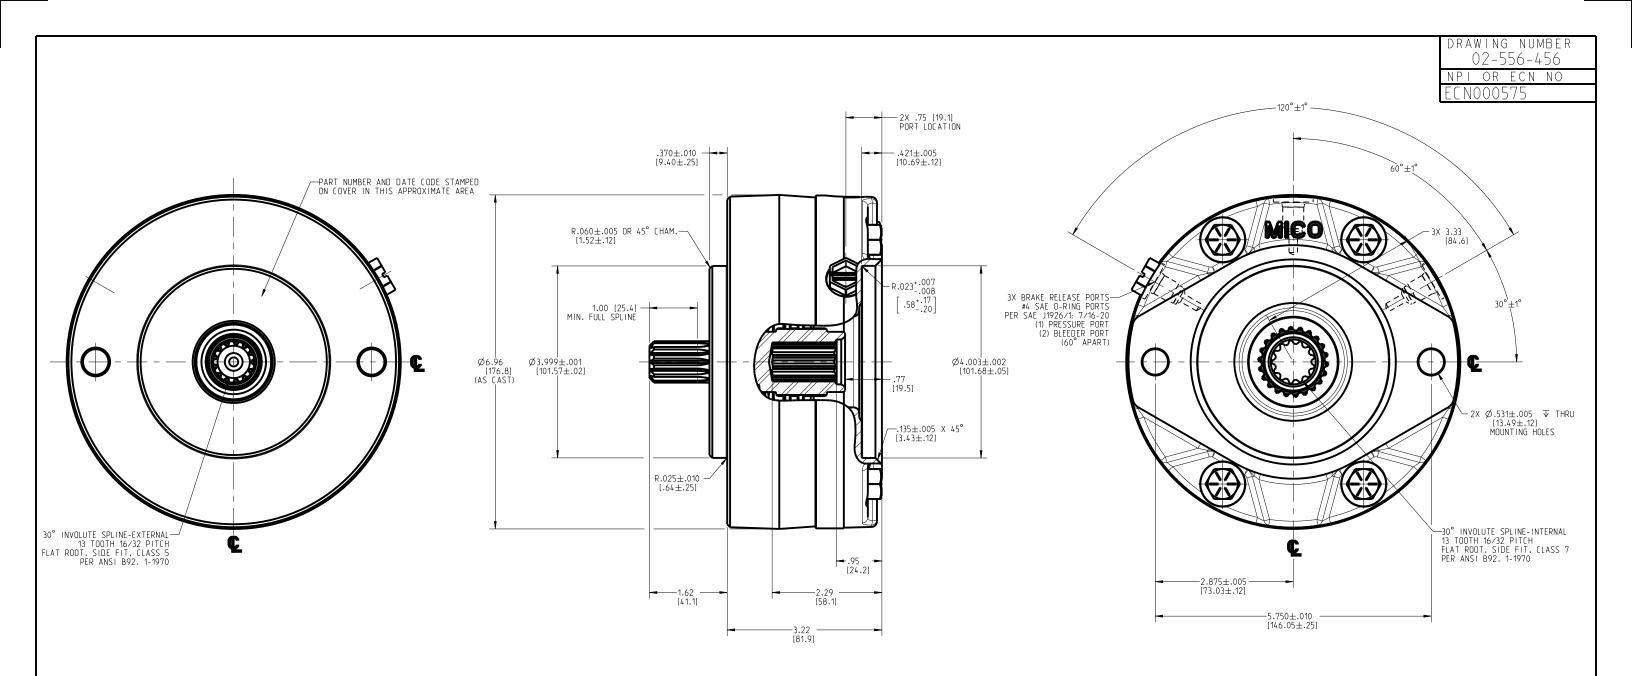

## NOTES:

- 1. FOR USE WITH MINERAL BASE HYDRAULIC OIL ONLY
- 2. DIMENSIONS MAY VARY BETWEEN UNITS AND ARE FOR REFERENCE PURPOSES ONLY MILLIMETER VALUES MAY NOT BE AN EXACT CONVERSION OF INCH VALUES
- 3. LINING REPAIR KIT P/N 20-060-100 4. BEARING REPAIR KIT P/N 02-500-142
- 5. O-RING REPAIR KIT P/N 02-500-141
- 6. SPRING REPAIR KIT P/N 12-501-516

## **SPECIFICATIONS:**

TYPE: DRY MULTIPLE DISC BRAKE, SPRING APPLY, HYDRAULIC RELEASE

MAXIMUM SPEED: 4.000 RPM SHAFT SPEED CAPABILITY SPECIFIED IS

FOR BRAKE IN RELEASED CONDITION. ENERGY ABSORPTION DURING APPLY CYCLE MUST BE CAREFULLY EXAMINED

FOR EACH APPLICATION.

TORQUE RATING: 2.800 LBIN STATIC (BREAKAWAY) AT O PSI BACK PRESSURE.

ACTUAL TORQUE MAY VARY BY UP TO 10% DUE TO MANUFACTURING TOLERANCES.

RELEASE PRESSURE: 230 PSI INITIAL, 280 PSI FULL & 3,000 PSI MAX.

LINING MATERIAL: SINTERED BRONZE

VOLUME OF OIL REQUIRED: TO RELEASE BRAKE

0.5 IN 3 MIN., 0.9 IN 3 MAX.

APPROXIMATE WEIGHT: 23 LB