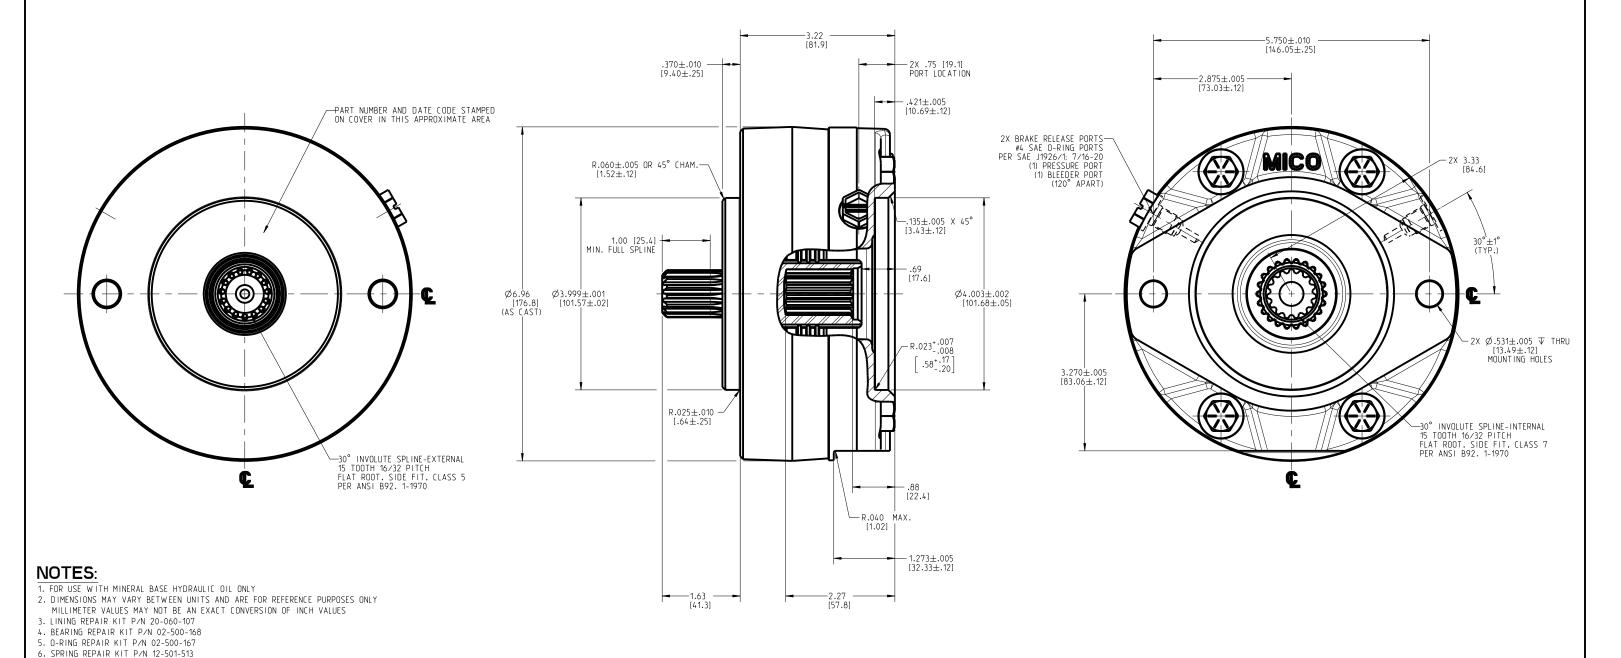

## SPECIFICATIONS:

DRY MULTIPLE DISC BRAKE, SPRING APPLY, HYDRAULIC RELEASE

4,000 RPM SHAFT SPEED CAPABILITY SPECIFIED IS MAXIMUM SPEED:

FOR BRAKE IN RELEASED CONDITION. ENERGY ABSORPTION DURING APPLY CYCLE MUST BE CAREFULLY EXAMINED

FOR EACH APPLICATION.

TORQUE RATING: 2,500 LBIN STATIC (BREAKAWAY)

ACTUAL TORQUE MAY VERY BY UP TO 10% DUE TO MANUFATURING TOLERANCES.

RELEASE PRESSURE: 140 PSI INITIAL, 170 PSI FULL & 3,000 PSI MAX.

LINING MATERIAL: SINTERED BRONZE

0.5 IN 3 MIN., 0.9 IN 3 MAX. VOLUME OF OIL REQUIRED:

TO RELEASE BRAKE

APPROXIMATE WEIGHT: 25 LB

INCH [MILLIMETER]

COMPONENT AND SYSTEM RECOMMENDATIONS MADE BY MICO, INC ARE BASED ON INFORMATION SUPPLIED BY POTENTIAL USER AND/OR SYSTEM DESIGNER. THE POTENTIAL USER AND/OR DESIGNER MUST MAKE FINAL ACCEPTANCE AND APPROVAL OF AND MAY NOT BE REPRODUCED OR DISCLOSED COMPONENTS AND SYSTEM AFTER TESTING PERFORMANCE ON | WITHOUT WRITTEN PERMISSION FROM MICO, INC. AN ACTUAL APPLICATION FOR WHICH SYSTEM WAS DESIGNED.