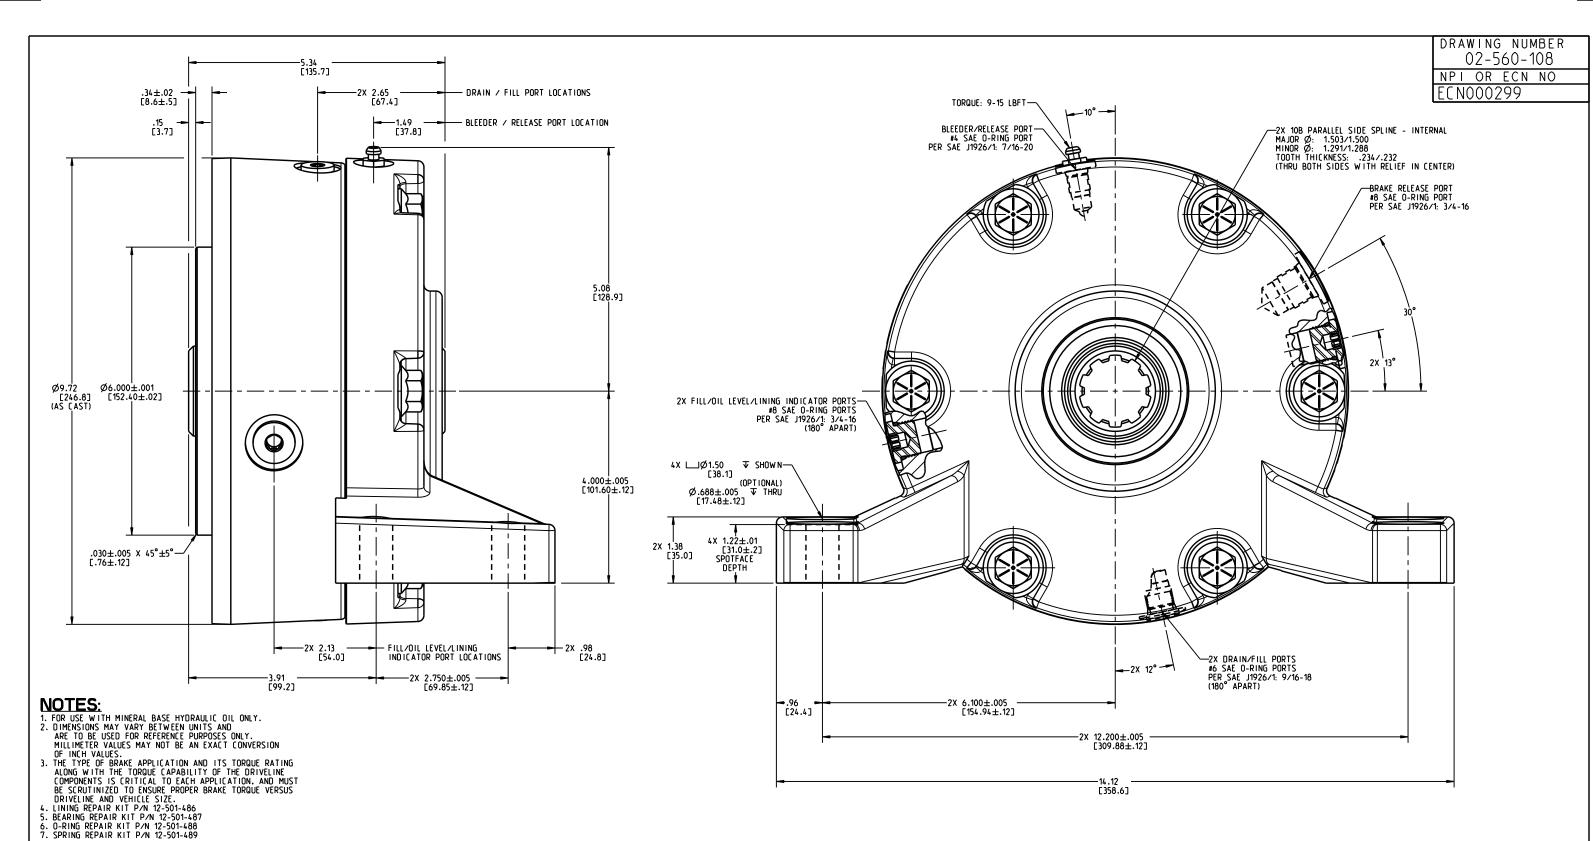

## **SPECIFICATIONS:**

TYPE: WET MULTIPLE DISC BRAKE. SPRING APPLY HYDRAULIC RELEASE.

RELEASE PRESSURE:

270 PSI INITIAL. 325 PSI FULL 2000 PSI MAX. CONTINUOUS

18.000 LBIN STATIC (BREAKAWAY) AT O PSI BACK PRESSURE TORQUE RATING:

2.0 IN<sup>3</sup> MAX. RELEASE VOLUME: LINING MATERIAL: SINTERED BRONZE MAXIMUM SPEED: 3.200 RPM APPROXIMATE WEIGHT: 92 LB

## COOLING OIL RECOMMENDATIONS

MINERAL BASE HYDRAULIC OIL TYPE:

OIL SUCH AS MOBIL DTE 24.

CITGO A/W 32 OR EQUIVALENT FLOW THRU CAPACITY: 3.8 TO 26.5 L/min (1.0 TO 7.0 GPM)

MAXIMUM CASE PRESSURE: 1.03 BAR (15 PSI)

SUMP OIL VOLUME:

HORIZONTAL SHAFT: 236.6 mL (8 FL. 0Z.) VERTICAL SHAFT: CONTACT FACTORY

NOTES:

BRAKES ARE SHIPPED DRY AND CUSTOMER IS RESPONSIBLE FOR ADDING PROPER TYPE AND VOLUME OF COOLING OIL

THE MATERIAL DISCLOSED IN THIS DOCUMENT. THIS DOCUMENT IS PROVIDED IN CONFIDENCE AN ACTUAL APPLICATION FOR WHICH SYSTEM WAS DESIGNED. | COPYRIGHT MICO, INC. ALL RIGHTS RESERVED.

|   | SCALE            | TITLE                       | DΕ   | 3-505018       |                |
|---|------------------|-----------------------------|------|----------------|----------------|
| • | 0.500            | DRIVELINE BRAKE             |      |                |                |
|   | DWN RGBS1        | APVD PROD ENGRG             | SIZE | DRAWING NUMBER | REV            |
| , | 2010-03-26       | PJS 2010-05-06              | R    | 02-560-108     | l <sub>D</sub> |
|   | X NO<br>x06-1082 | APVD ENGRG<br>RV 2010-04-27 | D    | CUSTOMER COPY  | D 2            |
|   |                  |                             |      | COSTOMER COLL  | l              |