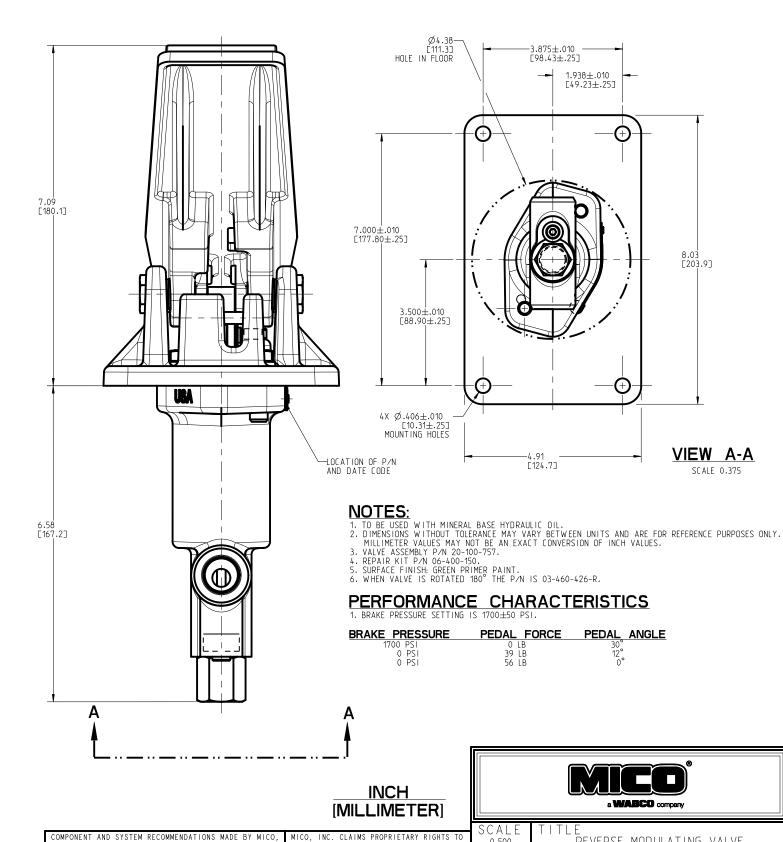

DRAWING NUMBER 03-460-426

REVERSE MODULATING VALVE

DRAWING NUMBER

03-460-426

CUSTOMER COPY

THE MATERIAL DISCLOSED IN THIS DOCUMENT.

THIS DOCUMENT IS PROVIDED IN CONFIDENCE

AND MAY NOT BE REPRODUCED OR DISCLOSED