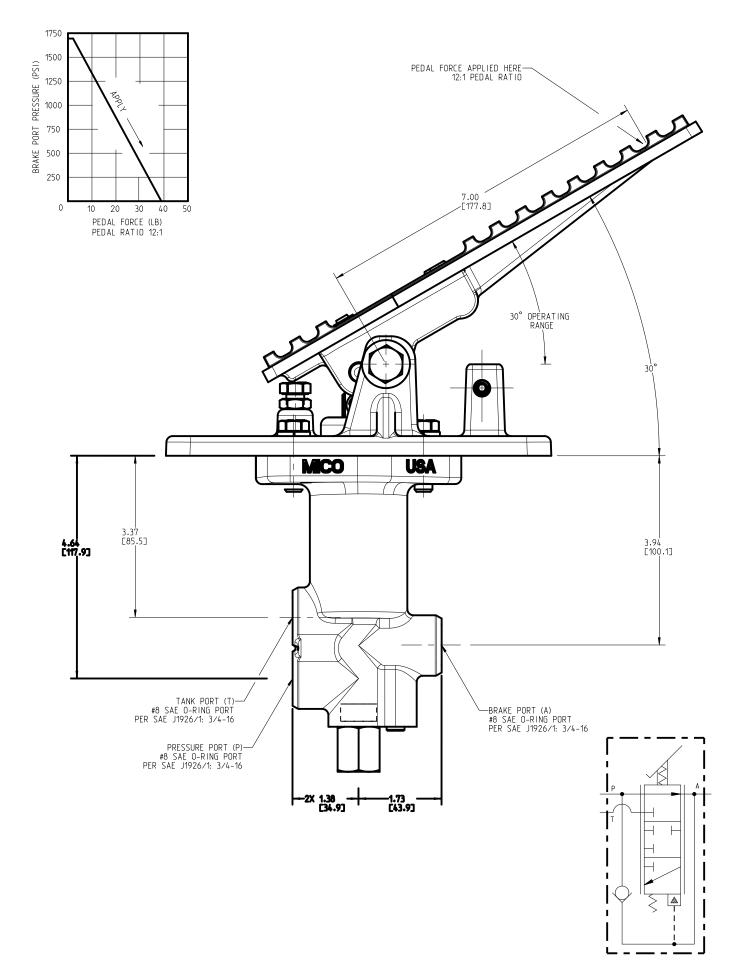

DRAWING NUMBER 03-460-426

REVERSE MODULATING VALVE

DRAWING NUMBER

03-460-426

CUSTOMER COPY

THE MATERIAL DISCLOSED IN THIS DOCUMENT.

THIS DOCUMENT IS PROVIDED IN CONFIDENCE

AND MAY NOT BE REPRODUCED OR DISCLOSED