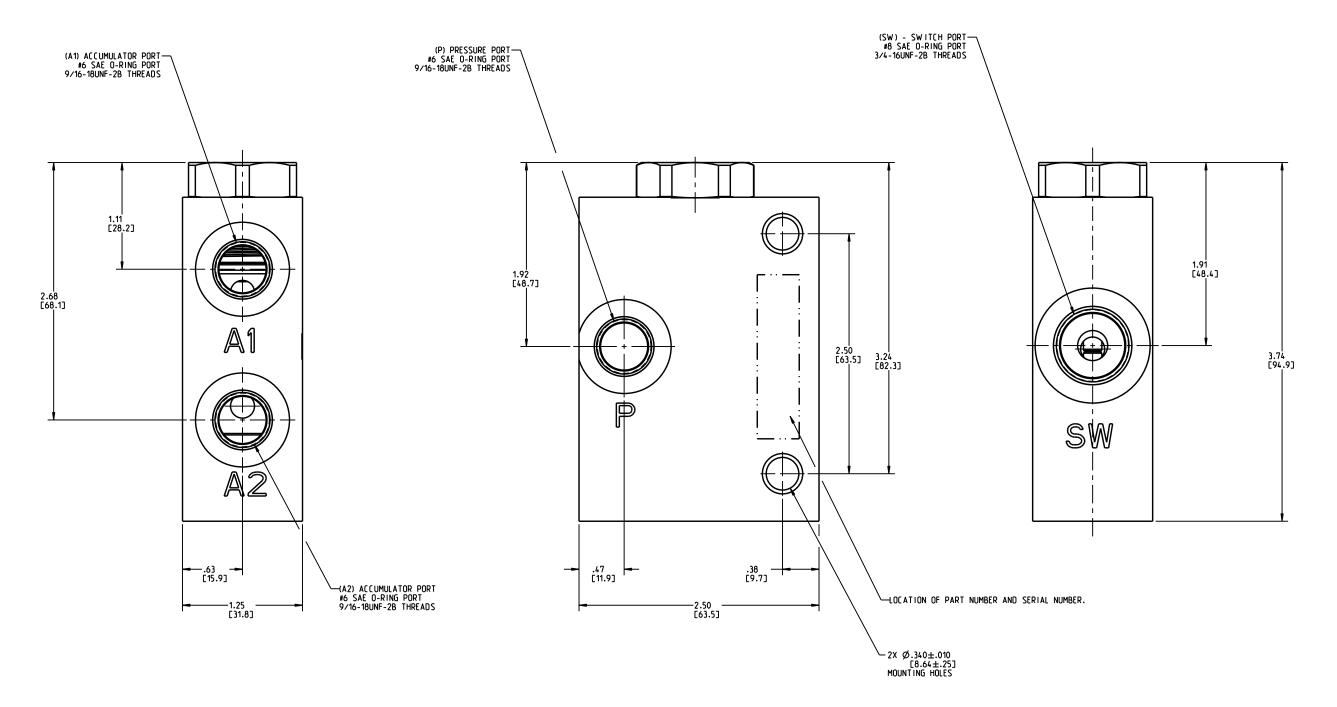

DRAWING NUMBER 03-463-200 NPI OR ECN NO ECN E000248

- NOTES:

  1. TO BE USED WITH MINERAL BASE HYDRAULIC OIL ONLY.
  2. DIMENSIONS MAY VARY BETWEEN UNITS AND
  ARE TO BE USED FOR REFERENCE PURPOSES ONLY.
  MILLIMETER VALUES MAY NOT BE AN EXACT CONVERSION
  OF INCH VALUES.
  3. REPAIR KIT P/N 06-400-224.