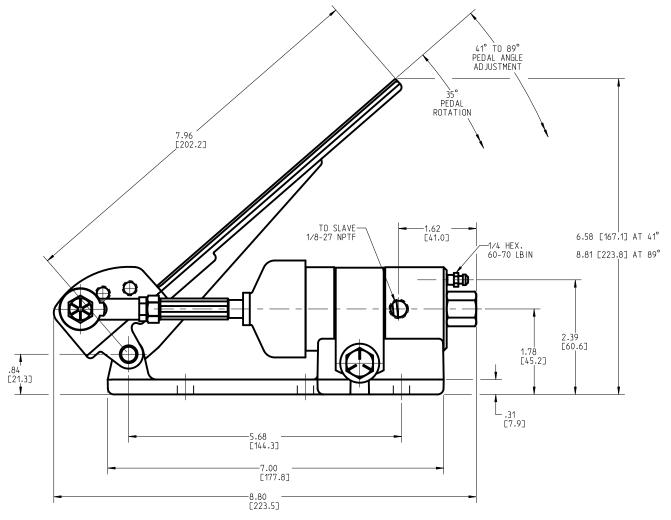

## **NOTES**:

1. FOR USE WITH DOT 3, 4 OR 5 BRAKE FLUID ONLY.

- 2. DIMENSIONS MAY VARY BETWEEN UNITS AND ARE FOR REFERENCE PURPOSES ONLY. MILLIMETER VALUES MAY NOT BE AN EXACT CONVERSION OF INCH VALUES.
- 3. REPAIR KIT P/N 12-400-007.
- 4. ACTUATOR ASSEMBLY P/N 12-460-187.
- 5. SURFACE FINISH: STEEL COMPONENTS ZINC PLATED PER ASTM B633 ALUMINUM COMPONENTS ARE UNPLATED.

## PERFORMANCE CHARACTERISTICS:

- 2. BORE SIZE: Ø1.25 IN
- 3. MAXIMUM OPERATING PRESSURE 425 PSI AT 85 LB PEDAL EFFORT.
- 4. PEDAL EFFORT NOT TO EXCEED 85 LB AT TOP OF PEDAL.

INCH [MILLIMETER]

COMPONENT AND SYSTEM RECOMMENDATIONS MADE BY MICO, INC ARE BASED ON INFORMATION SUPPLIED BY POTENTIAL USER AND/OR SYSTEM DESIGNER. THE POTENTIAL USER AND/OR DESIGNER MUST MAKE FINAL ACCEPTANCE AND APPROVAL OF AND MAY NOT BE REPRODUCED OR DISCLOSED COMPONENTS AND SYSTEM AFTER TESTING PERFORMANCE ON | WITHOUT WRITTEN PERMISSION FROM MICO, INC. AN ACTUAL APPLICATION FOR WHICH SYSTEM WAS DESIGNED.