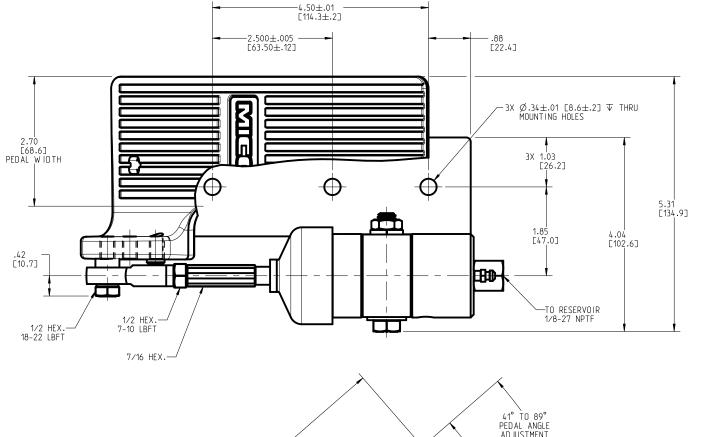

## **NOTES**:

1. FOR USE WITH DOT 3, 4 OR 5 BRAKE FLUID ONLY.

- 2. DIMENSIONS MAY VARY BETWEEN UNITS AND ARE FOR REFERENCE PURPOSES ONLY. MILLIMETER VALUES MAY NOT BE AN EXACT CONVERSION OF INCH VALUES.
- 3. REPAIR KIT P/N 12-400-007.
- 4. ACTUATOR ASSEMBLY P/N 12-460-187.
- 5. SURFACE FINISH: STEEL COMPONENTS ZINC PLATED PER ASTM B633 ALUMINUM COMPONENTS ARE UNPLATED.

## PERFORMANCE CHARACTERISTICS:

- 2. BORE SIZE: Ø1.25 IN
- 3. MAXIMUM OPERATING PRESSURE 425 PSI AT 85 LB PEDAL EFFORT.
- 4. PEDAL EFFORT NOT TO EXCEED 85 LB AT TOP OF PEDAL.

INCH [MILLIMETER]

COMPONENT AND SYSTEM RECOMMENDATIONS MADE BY MICO, INC ARE BASED ON INFORMATION SUPPLIED BY POTENTIAL USER AND/OR SYSTEM DESIGNER. THE POTENTIAL USER AND/OR DESIGNER MUST MAKE FINAL ACCEPTANCE AND APPROVAL OF AND MAY NOT BE REPRODUCED OR DISCLOSED COMPONENTS AND SYSTEM AFTER TESTING PERFORMANCE ON | WITHOUT WRITTEN PERMISSION FROM MICO, INC. AN ACTUAL APPLICATION FOR WHICH SYSTEM WAS DESIGNED.