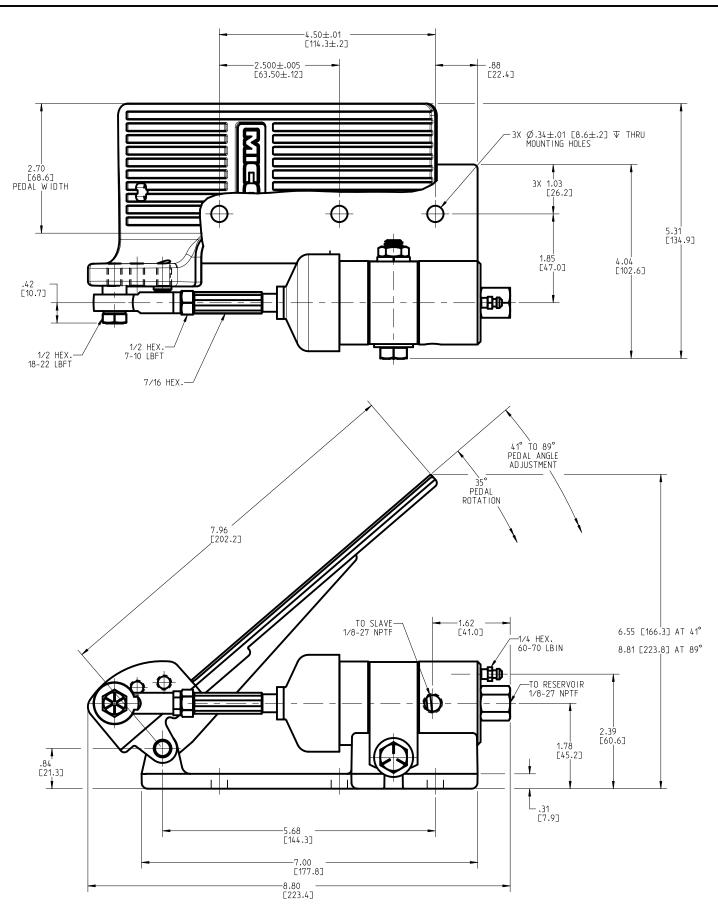

## NOTES:

1. FOR USE WITH MINERAL BASE HYDRAULIC OIL ONLY.

- 2. DIMENSIONS MAY VARY BETWEEN UNITS AND ARE FOR REFERENCE PURPOSES ONLY MILLIMETER VALUES MAY NOT BE AN EXACT CONVERSION OF INCH VALUES.
- 3. REPAIR KIT P/N 12-400-002.
- 4. ACTUATOR ASSEMBLY P/N 12-460-188.
- 5. SURFACE FINISH: STEEL COMPONENTS ZINC PLATED PER ASTM B633 ALUMINUM COMPONENTS ARE UNPLATED.

## PERFORMANCE CHARACTERISTICS: 1. MAXIMUM DISPLACEMENT: .727 CUIN

2. BORE SIZE: Ø1.25 IN

- 3. MAXIMUM OPERATING PRESSURE 425 PSI AT 85 LB PEDAL EFFORT.
- 4. PEDAL EFFORT NOT TO EXCEED 85 LB AT TOP OF PEDAL.