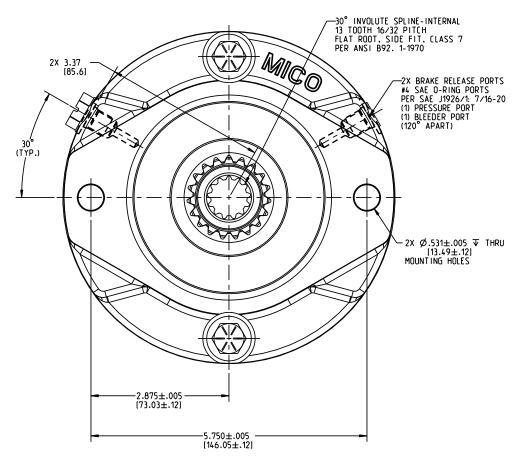

## NOTES:

1. USE MINERAL BASE HYDRAULIC OIL ONLY FOR BRAKE RELEASE
2. DIMENSIONS MAY VARY BETWEEN UNITS AND ARE FOR REFERENCE PURPOSES ONLY.
MILLIMETER VALUES MAY NOT BE AN EXACT CONVERSION OF INCH VALUES.
3. REPAIR KIT P/N 12-501-388

## **SPECIFICATIONS:**

DRY MULTIPLE DISC BRAKE, SPRING APPLY, HYDRAULIC RELEASE

MAXIMUM SPEED:

4.000 RPM SHAFT SPEED CAPABILITY SPECIFIED IS FOR BRAKE IN RELEASED CONDITION. ENERGY ABSORPTION DURING APPLY CYCLE MUST BE CAREFULLY EXAMINED FOR EACH APPLICATION.

100 PSI INITIAL, 115 PSI FULL. 3.000 PSI CONTINUOUS MAX. 4.000 PSI INTERMITTENT. RELEASE PRESSURE:

LINING MATERIAL: HIGH PERFORMANCE COMPOSITE. NON-METALLIC BASED

TORQUE RATING: 1.200 LBIN STATIC (BREAKAWAY)

VOLUME OF OIL REQUIRED: TO RELEASE BRAKE 0.5 IN<sup>3</sup> MIN., 0.9 IN<sup>3</sup> MAX.

APPROXIMATE WEIGHT:

## INCH [MILLIMETER]

COMPONENT AND SYSTEM RECOMMENDATIONS MADE BY MICO, MICO, INC CLAIMS PROPRIETARY RIGHTS TO INC ARE BASED ON INFORMATION SUPPLIED BY POTENTIAL THE MATERIAL DISCLOSED IN THIS DOCUMENT. USER AND/OR SYSTEM DESIGNER. THE POTENTIAL USER AND/OR THIS DOCUMENT IS PROVIDED IN CONFIDENCE DESIGNER MUST MAKE FINAL ACCEPTANCE AND APPROVAL OF AND MAY NOT BE REPRODUCED OR DISCLOSED COMPONENTS AND SYSTEM AFTER TESTING PERFORMANCE ON WITHOUT WRITTEN PERMISSION FROM MICO, INC. AN ACTUAL APPLICATION FOR WHICH SYSTEM WAS DESIGNED. COPYRIGHT MICO, INC. ALL RIGHTS RESERVED.