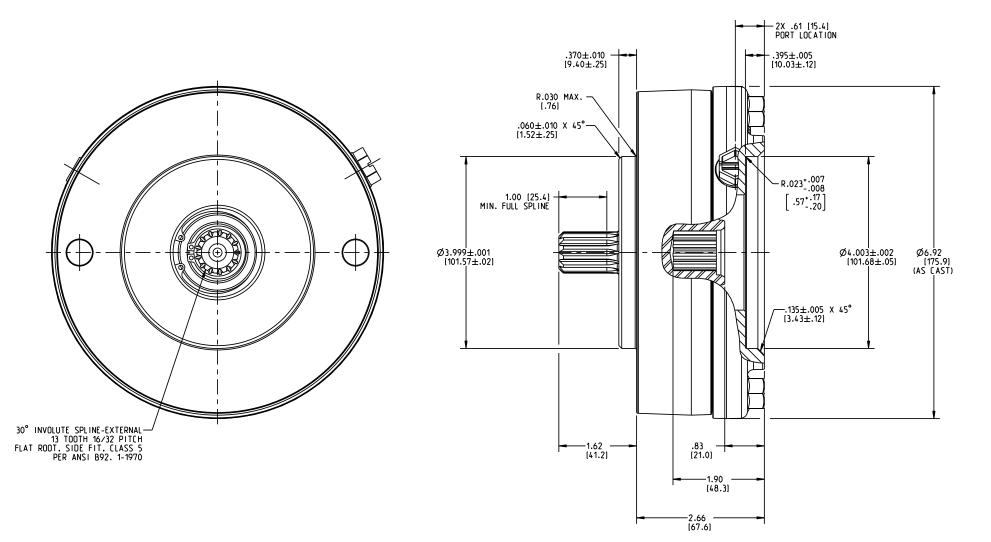

## NOTES:

1. USE MINERAL BASE HYDRAULIC OIL ONLY FOR BRAKE RELEASE
2. DIMENSIONS MAY VARY BETWEEN UNITS AND ARE FOR REFERENCE PURPOSES ONLY.
MILLIMETER VALUES MAY NOT BE AN EXACT CONVERSION OF INCH VALUES.
3. REPAIR KIT P/N 12-501-388

## **SPECIFICATIONS:**

DRY MULTIPLE DISC BRAKE, SPRING APPLY, HYDRAULIC RELEASE

MAXIMUM SPEED:

4.000 RPM SHAFT SPEED CAPABILITY SPECIFIED IS FOR BRAKE IN RELEASED CONDITION. ENERGY ABSORPTION DURING APPLY CYCLE MUST BE CAREFULLY EXAMINED FOR EACH APPLICATION.

100 PSI INITIAL, 115 PSI FULL. 3.000 PSI CONTINUOUS MAX. 4.000 PSI INTERMITTENT. RELEASE PRESSURE:

LINING MATERIAL: HIGH PERFORMANCE COMPOSITE. NON-METALLIC BASED

TORQUE RATING: 1.200 LBIN STATIC (BREAKAWAY)

VOLUME OF OIL REQUIRED: TO RELEASE BRAKE 0.5 IN<sup>3</sup> MIN., 0.9 IN<sup>3</sup> MAX.

APPROXIMATE WEIGHT:

## INCH [MILLIMETER]

COMPONENT AND SYSTEM RECOMMENDATIONS MADE BY MICO, MICO, INC CLAIMS PROPRIETARY RIGHTS TO INC ARE BASED ON INFORMATION SUPPLIED BY POTENTIAL THE MATERIAL DISCLOSED IN THIS DOCUMENT. USER AND/OR SYSTEM DESIGNER. THE POTENTIAL USER AND/OR THIS DOCUMENT IS PROVIDED IN CONFIDENCE DESIGNER MUST MAKE FINAL ACCEPTANCE AND APPROVAL OF AND MAY NOT BE REPRODUCED OR DISCLOSED COMPONENTS AND SYSTEM AFTER TESTING PERFORMANCE ON WITHOUT WRITTEN PERMISSION FROM MICO, INC. AN ACTUAL APPLICATION FOR WHICH SYSTEM WAS DESIGNED. COPYRIGHT MICO, INC. ALL RIGHTS RESERVED.