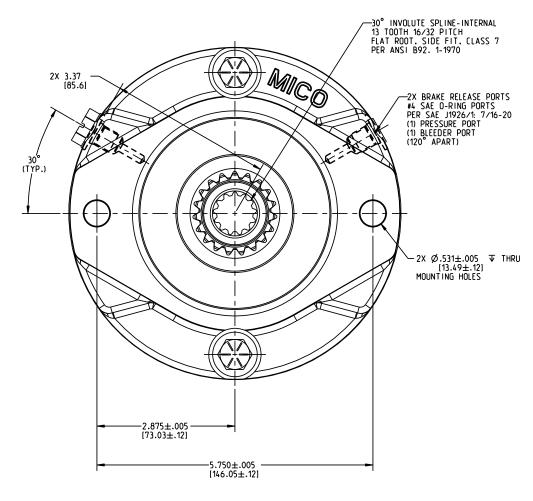

## **NOTES:**

1. USE MINERAL BASE HYDRAULIC OIL ONLY FOR BRAKE RELEASE
2. DIMENSIONS MAY VARY BETWEEN UNITS AND ARE FOR REFERENCE PURPOSES ONLY.
MILLIMETER VALUES MAY NOT BE AN EXACT CONVERSION OF INCH VALUES.
3. REPAIR KIT P/N 12-501-388

## **SPECIFICATIONS:**

DRY MULTIPLE DISC BRAKE. SPRING APPLY. HYDRAULIC RELEASE

MAXIMUM SPEED:

4.000 RPM SHAFT SPEED CAPABILITY SPECIFIED IS FOR BRAKE IN RELEASED CONDITION. ENERGY ABSORPTION DURING APPLY CYCLE MUST BE CAREFULLY EXAMINED

FOR EACH APPLICATION.

RELEASE PRESSURE: 200 PSI INITIAL. 235 PSI FULL. 3.000 PSI CONTINUOUS MAX. 4.000 PSI INTERMITTENT.

LINING MATERIAL: HIGH PERFORMANCE COMPOSITE. NON-METALLIC BASED

TORQUE RATING: 2.800 LBIN STATIC (BREAKAWAY) 0.5 IN<sup>3</sup> MIN., 0.9 IN<sup>3</sup> MAX.

VOLUME OF OIL REQUIRED: TO RELEASE BRAKE

APPROXIMATE WEIGHT: 19 LB