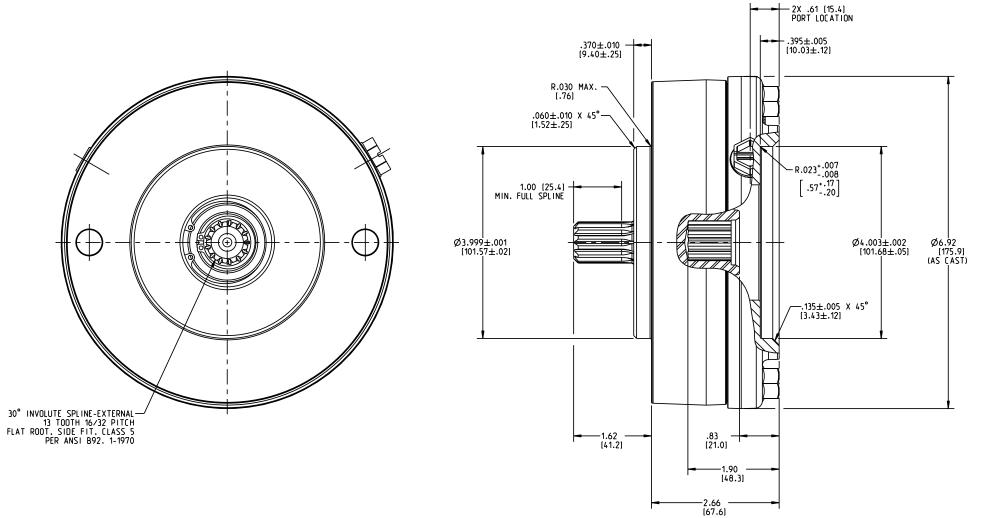

## **NOTES:**

1. USE MINERAL BASE HYDRAULIC OIL ONLY FOR BRAKE RELEASE
2. DIMENSIONS MAY VARY BETWEEN UNITS AND ARE FOR REFERENCE PURPOSES ONLY.
MILLIMETER VALUES MAY NOT BE AN EXACT CONVERSION OF INCH VALUES.
3. REPAIR KIT P/N 12-501-388

## **SPECIFICATIONS:**

DRY MULTIPLE DISC BRAKE. SPRING APPLY. HYDRAULIC RELEASE

MAXIMUM SPEED:

4.000 RPM SHAFT SPEED CAPABILITY SPECIFIED IS FOR BRAKE IN RELEASED CONDITION. ENERGY ABSORPTION DURING APPLY CYCLE MUST BE CAREFULLY EXAMINED

FOR EACH APPLICATION.

RELEASE PRESSURE: 200 PSI INITIAL. 235 PSI FULL. 3.000 PSI CONTINUOUS MAX. 4.000 PSI INTERMITTENT.

LINING MATERIAL: HIGH PERFORMANCE COMPOSITE. NON-METALLIC BASED

TORQUE RATING: 2.800 LBIN STATIC (BREAKAWAY) 0.5 IN<sup>3</sup> MIN., 0.9 IN<sup>3</sup> MAX.

VOLUME OF OIL REQUIRED: TO RELEASE BRAKE

APPROXIMATE WEIGHT: 19 LB