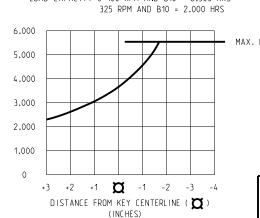

## SPECIFICATIONS:

NOTES:

| TYPE:                           | DRY MULTIPLE DISC BRAKE, SPRING APPLY, HYDRAULIC RELEASE                                                                     |                              |  |
|---------------------------------|------------------------------------------------------------------------------------------------------------------------------|------------------------------|--|
| TORQUE RATING:                  | 14.000 LBIN STATIC (BREAKAWAY) AT O PSI BACK PRESSURE<br>ACTUAL TORQUE MAY VARY BY UP TO 10% DUE TO MANUFACTURING TOLERNCES. | ALLOW ABLE<br>RADIAL<br>LOAD |  |
| RELEASE PRESSURE:               | 580 PSI INITIAL, 660 PSI FULL.                                                                                               | (LB)                         |  |
| ●MAXIMUM OPERATING:<br>PRESSURE | 3.000 PSI CONTINUOUS, 4.000 PSI INTERMITTENT.                                                                                |                              |  |
| MAXIMUM SPEED:                  | 1.000 RPM.                                                                                                                   |                              |  |
| THRUST LOAD CAPACITY :          | 1.600 LB. MAX. @ 41 RPM AND 2.000 HRS. B <sub>10</sub> LIFE<br>(BASED ON CONSTANT 3.800 LB. SIDE LOAD AT ⊄_ OF KEY.)         |                              |  |
| APPROXIMATE WEIGHT:             | 36 LB                                                                                                                        |                              |  |