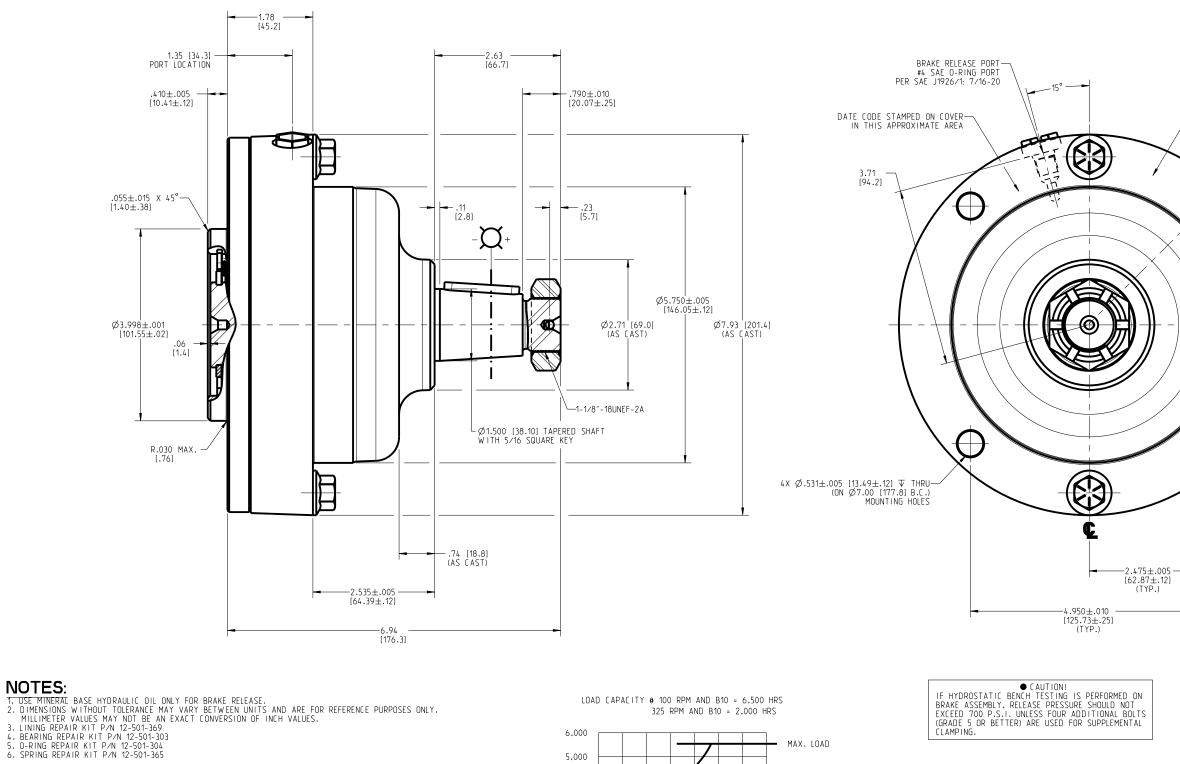

## SPECIFICATIONS:

NOTES:

| TYPE:                           | DRY MULTIPLE DISC BRAKE, SPRING APPLY, HYDRAULIC RELEASE                                                                     |                              |  |
|---------------------------------|------------------------------------------------------------------------------------------------------------------------------|------------------------------|--|
| TORQUE RATING:                  | 14.000 LBIN STATIC (BREAKAWAY) AT O PSI BACK PRESSURE<br>ACTUAL TORQUE MAY VARY BY UP TO 10% DUE TO MANUFACTURING TOLERNCES. | ALLOW ABLE<br>RADIAL<br>LOAD |  |
| RELEASE PRESSURE:               | 580 PSI INITIAL, 660 PSI FULL.                                                                                               | (LB)                         |  |
| ●MAXIMUM OPERATING:<br>PRESSURE | 3.000 PSI CONTINUOUS, 4.000 PSI INTERMITTENT.                                                                                |                              |  |
| MAXIMUM SPEED:                  | 1.000 RPM.                                                                                                                   |                              |  |
| THRUST LOAD CAPACITY :          | 1.600 LB. MAX. @ 41 RPM AND 2.000 HRS. B <sub>10</sub> LIFE<br>(BASED ON CONSTANT 3.800 LB. SIDE LOAD AT ⊄_ OF KEY.)         |                              |  |
| APPROXIMATE WEIGHT:             | 36 LB                                                                                                                        |                              |  |