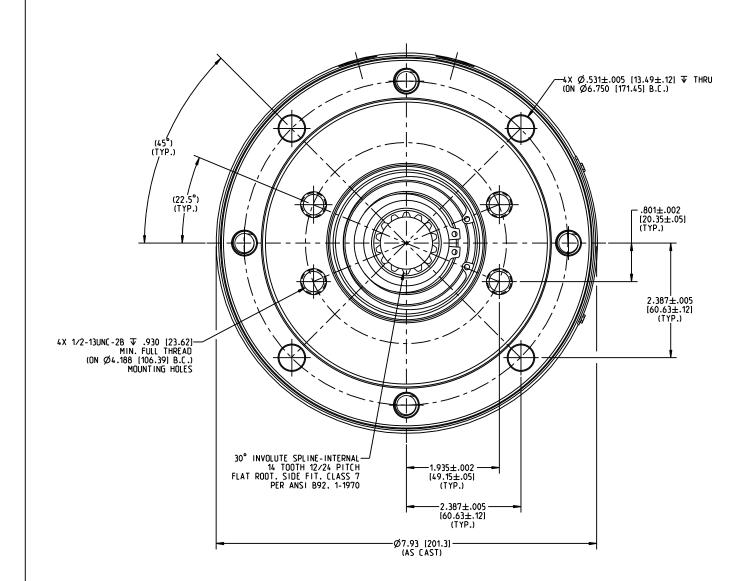

## **NOTES**:

BEARING REPAIR KIT P/N 12-501-303
 DIMENSIONS MAY VARY BETWEEN UNITS AND ARE FOR REFERENCE PURPOSES ONLY. MILLIMETER VALUES MAY NOT BE AN EXACT CONVERSION OF INCH VALUES