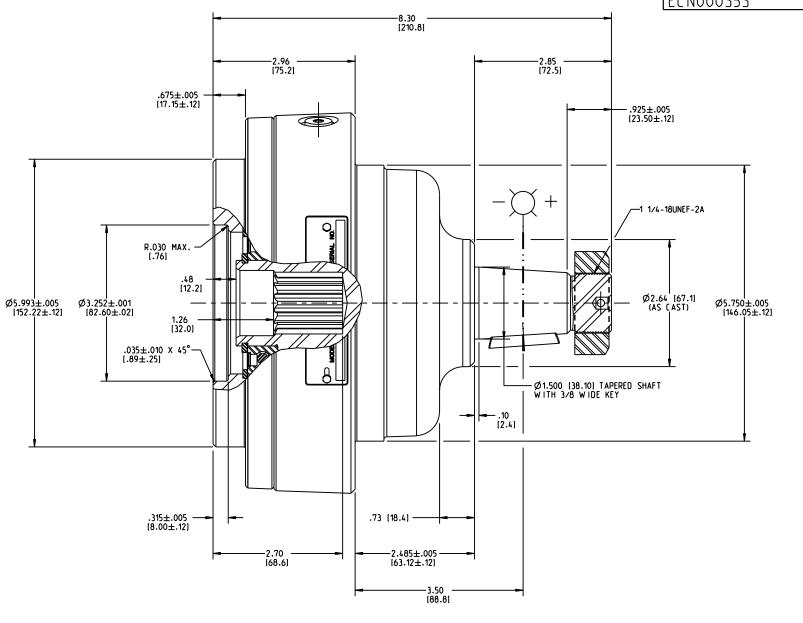

## **NOTES**:

BEARING REPAIR KIT P/N 12-501-303
 DIMENSIONS MAY VARY BETWEEN UNITS AND ARE FOR REFERENCE PURPOSES ONLY. MILLIMETER VALUES MAY NOT BE AN EXACT CONVERSION OF INCH VALUES

## **SPECIFICATIONS:**

1.100 LB. MAX. e 100 RPM AND 2.000 HRS. B<sub>10</sub> LIFE. (BASED ON CONSTANT 2.900 LB. SIDE LOAD AT ⊄ OF KEY.) THRUST LOAD CAPACITY:

APPROXIMATE WEIGHT:

FORM NO 89-500-276 06-OCT-2003