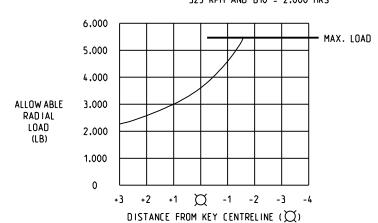

LOAD CAPACITY @ 100 RPM AND B10 = 6,500 HRS 325 RPM AND B10 = 2,000 HRS

(INCHES)

## **SPECIFICATIONS:**

1.100 LB. MAX. e 100 RPM AND 2.000 HRS. B<sub>10</sub> LIFE. (BASED ON CONSTANT 2.900 LB. SIDE LOAD AT ⊄ OF KEY.) THRUST LOAD CAPACITY:

APPROXIMATE WEIGHT:

FORM NO 89-500-276 06-OCT-2003