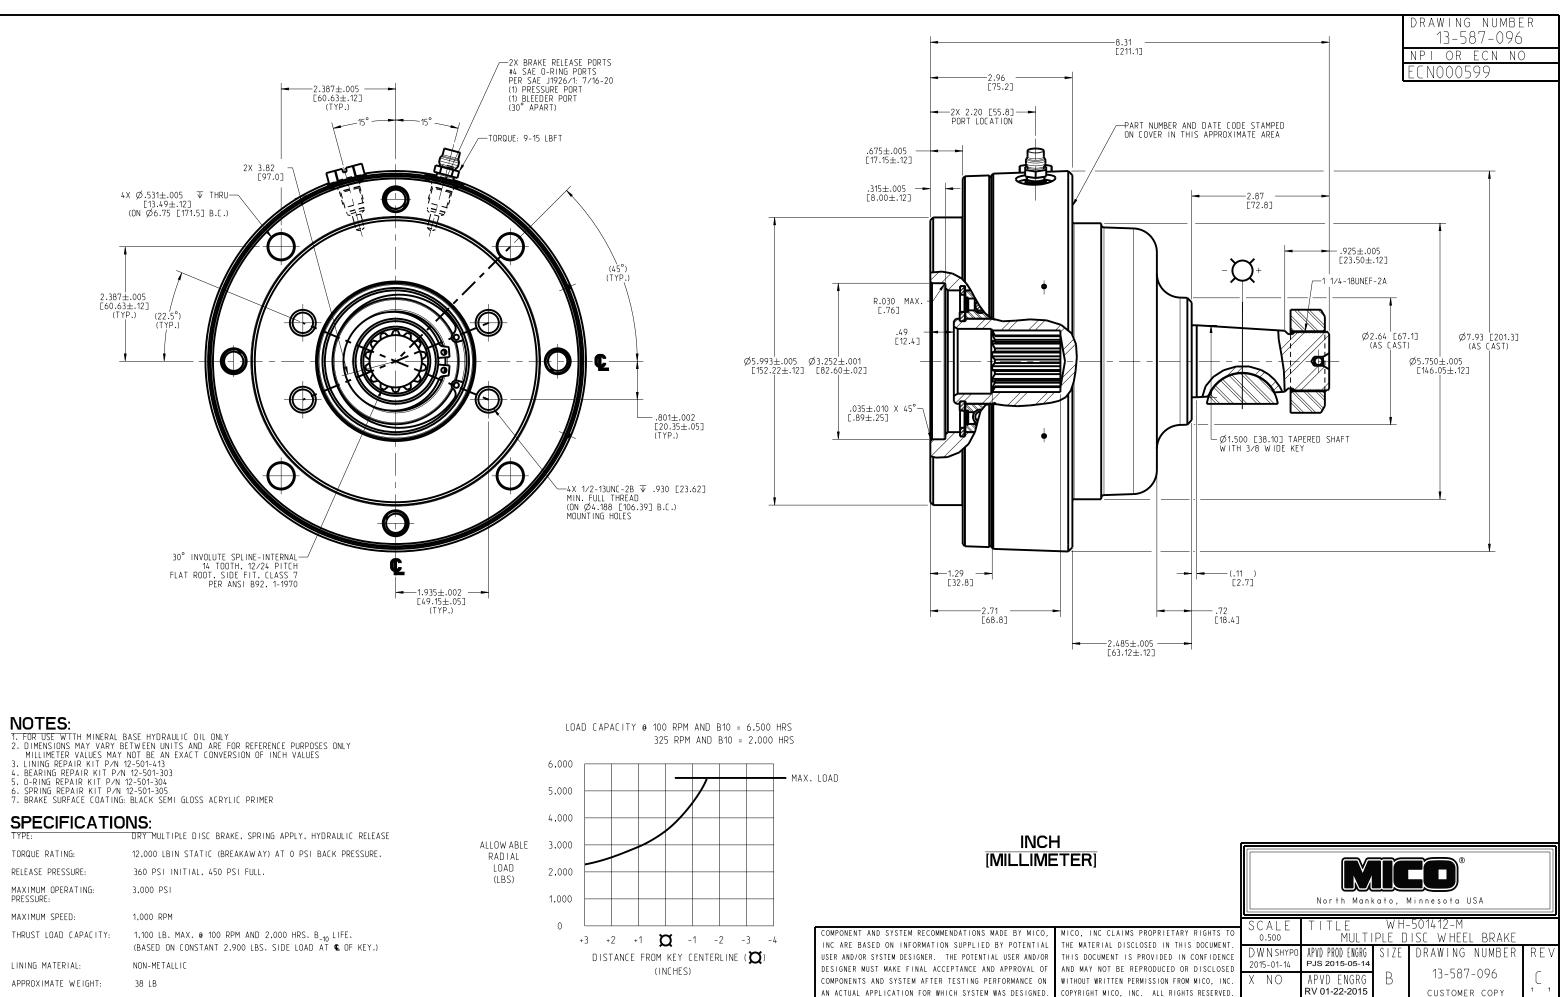

| SPECIFICATIONS: |                                 |                                                                                                                                |
|-----------------|---------------------------------|--------------------------------------------------------------------------------------------------------------------------------|
| l               | TYPE:                           | DRY MULTIPLE DISC BRAKE, SPRING APPLY, HYDRAULIC RELEASE                                                                       |
| I               | TORQUE RATING:                  | 12,000 LBIN STATIC (BREAKAWAY) AT O PSI BACK PRESSURE.                                                                         |
| I               | RELEASE PRESSURE:               | 360 PSI INITIAL, 450 PSI FULL.                                                                                                 |
|                 | MAXIMUM OPERATING:<br>PRESSURE: | 3.000 PSI                                                                                                                      |
| I               | MAXIMUM SPEED:                  | 1,000 RPM                                                                                                                      |
|                 | THRUST LOAD CAPACITY:           | 1,100 LB. MAX. @ 100 RPM AND 2,000 HRS. B <sub>-10</sub> LIFE.<br>(BASED ON CONSTANT 2,900 LBS. SIDE LOAD AT <b>C</b> OF KEY.) |
| l               | LINING MATERIAL:                | NON-METALLIC                                                                                                                   |
| l               | APPROXIMATE WEIGHT:             | 38 LB                                                                                                                          |