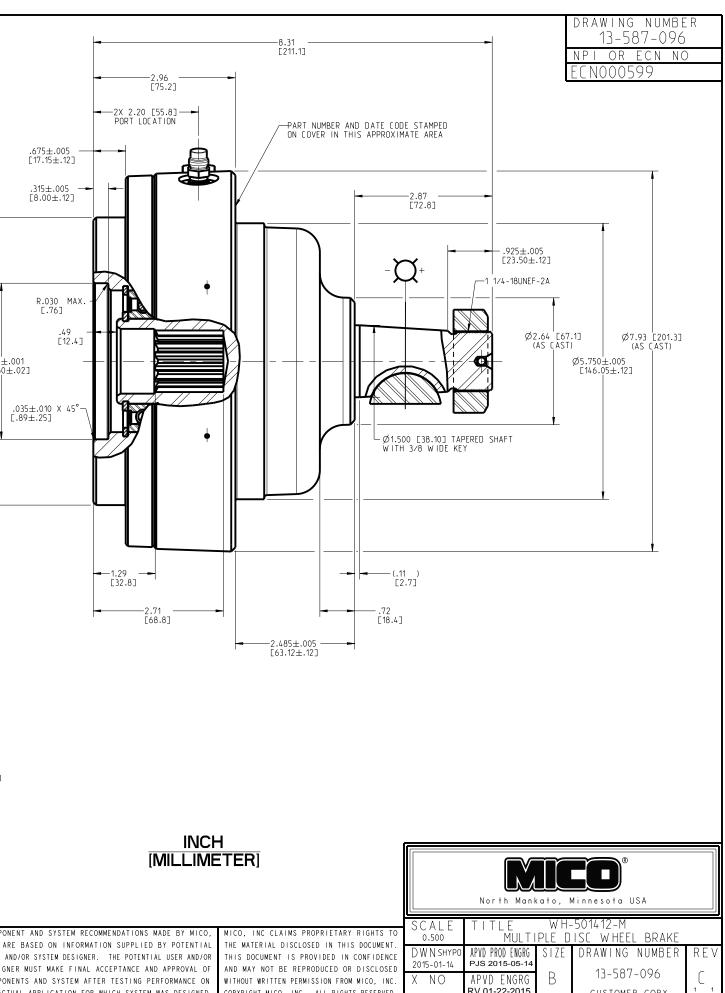

| SPECIFICATIONS: |                                 |                                                                                                                                |
|-----------------|---------------------------------|--------------------------------------------------------------------------------------------------------------------------------|
| l               | TYPE:                           | DRY MULTIPLE DISC BRAKE, SPRING APPLY, HYDRAULIC RELEASE                                                                       |
| I               | TORQUE RATING:                  | 12,000 LBIN STATIC (BREAKAWAY) AT O PSI BACK PRESSURE.                                                                         |
| I               | RELEASE PRESSURE:               | 360 PSI INITIAL, 450 PSI FULL.                                                                                                 |
|                 | MAXIMUM OPERATING:<br>PRESSURE: | 3.000 PSI                                                                                                                      |
| I               | MAXIMUM SPEED:                  | 1,000 RPM                                                                                                                      |
|                 | THRUST LOAD CAPACITY:           | 1,100 LB. MAX. @ 100 RPM AND 2,000 HRS. B <sub>-10</sub> LIFE.<br>(BASED ON CONSTANT 2,900 LBS. SIDE LOAD AT <b>C</b> OF KEY.) |
| l               | LINING MATERIAL:                | NON-METALLIC                                                                                                                   |
| l               | APPROXIMATE WEIGHT:             | 38 LB                                                                                                                          |