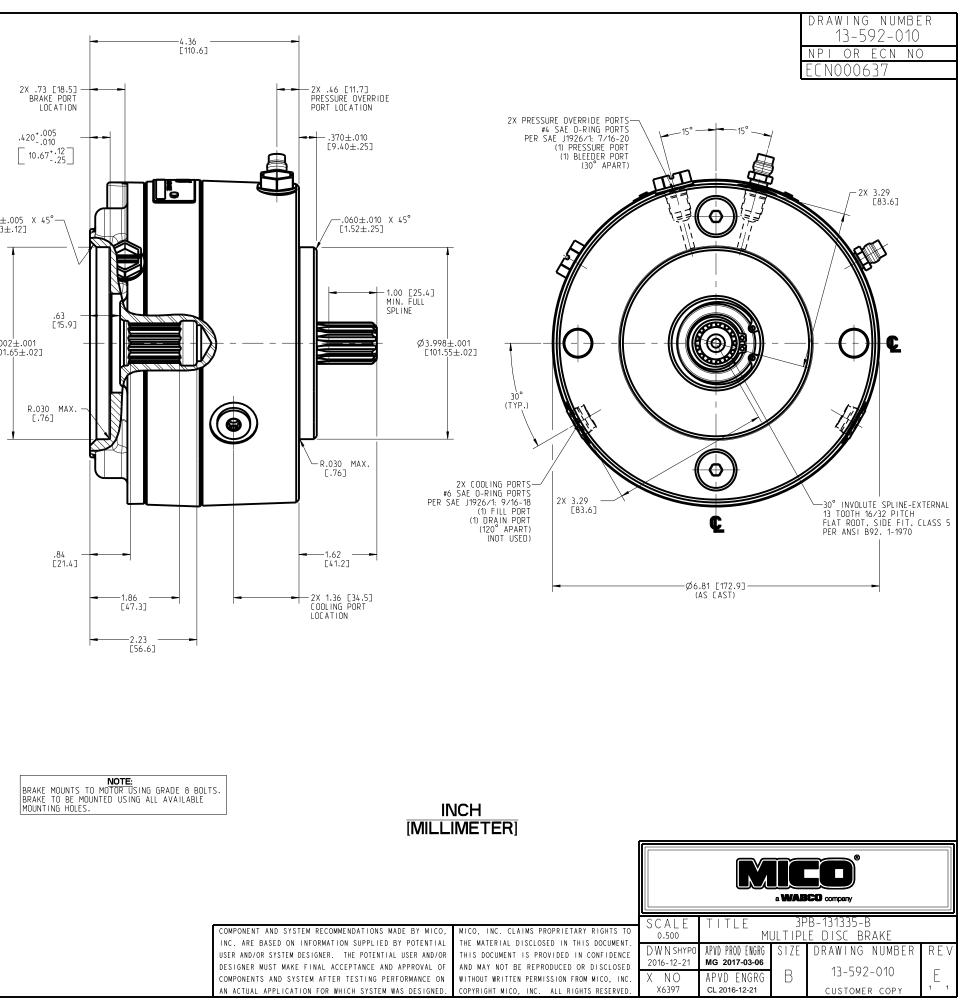

| INCH     |      |  |
|----------|------|--|
| [MILLIME | TER] |  |

| COMPONENT AND SYSTEM RECOMMENDATIONS MADE BY MICO,     |                            |
|--------------------------------------------------------|----------------------------|
| INC. ARE BASED ON INFORMATION SUPPLIED BY POTENTIAL    | THE MATERIAL DISCLOSED IN  |
| USER AND/OR SYSTEM DESIGNER. THE POTENTIAL USER AND/OR | THIS DOCUMENT IS PROVIDED  |
| DESIGNER MUST MAKE FINAL ACCEPTANCE AND APPROVAL OF    | AND MAY NOT BE REPRODUCE   |
| COMPONENTS AND SYSTEM AFTER TESTING PERFORMANCE ON     | WITHOUT WRITTEN PERMISSION |
| AN ACTUAL APPLICATION FOR WHICH SYSTEM WAS DESIGNED.   | COPYRIGHT MICO, INC. ALL   |
|                                                        |                            |