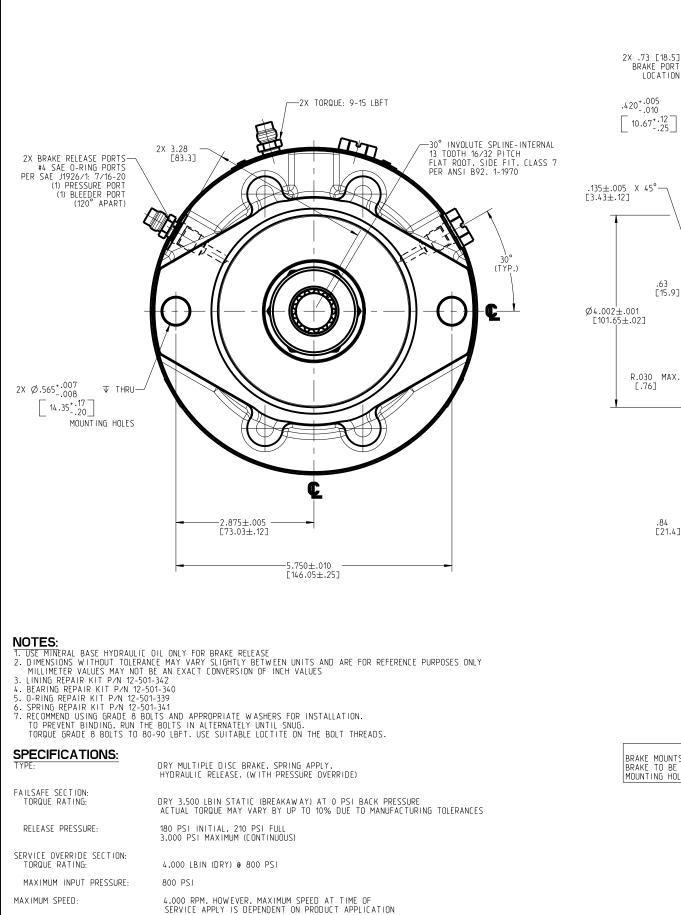

| INCH     |      |  |
|----------|------|--|
| [MILLIME | TER] |  |

| COMPONENT AND SYSTEM RECOMMENDATIONS MADE BY MICO,     |                            |
|--------------------------------------------------------|----------------------------|
| INC. ARE BASED ON INFORMATION SUPPLIED BY POTENTIAL    | THE MATERIAL DISCLOSED IN  |
| USER AND/OR SYSTEM DESIGNER. THE POTENTIAL USER AND/OR | THIS DOCUMENT IS PROVIDED  |
| DESIGNER MUST MAKE FINAL ACCEPTANCE AND APPROVAL OF    | AND MAY NOT BE REPRODUCE   |
| COMPONENTS AND SYSTEM AFTER TESTING PERFORMANCE ON     | WITHOUT WRITTEN PERMISSION |
| AN ACTUAL APPLICATION FOR WHICH SYSTEM WAS DESIGNED.   | COPYRIGHT MICO, INC. ALL   |
|                                                        |                            |

LINING MATERIAL:

A