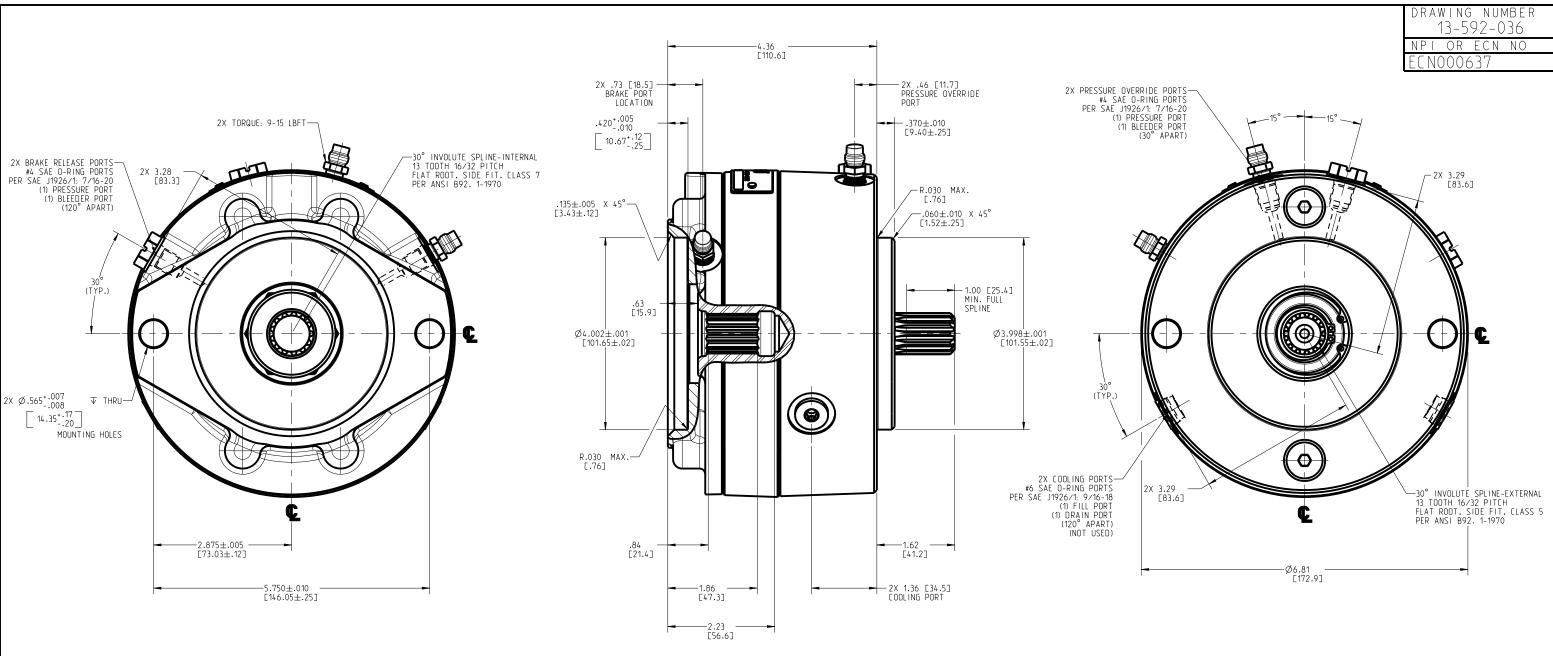

1. USE MINERAL BASE HYDRAULIC OIL ONLY FOR BRAKE RELEASE
2. DIMENSIONS WITHOUT TOLERANCE MAY VARY SLIGHTLY BETWEEN UNITS AND ARE FOR REFERENCE PURPOSES ONLY MILLIMETER VALUES MAY NOT BE AN EXACT CONVERSION OF INCH VALUES
3. LINING REPAIR KIT P/N 12-501-342
4. BEARING REPAIR KIT P/N 12-501-340

4. DLARING REPAIR KIT P/N 12-501-349
6. SPRING REPAIR KIT P/N 12-501-349
7. RECOMMEND USING GRADE 8 BOLTS AND APPROPRIATE WASHERS FOR INSTALLATION.
TO PREVENT BINDING, RUN THE BOLTS IN ALTERNATELY UNTIL SNUG.
TORQUE GRADE 8 BOLTS TO 80-90 LBFT. USE SUITABLE LOCTITE ON THE BOLT THREADS.

## **SPECIFICATIONS:**

DRY MULTIPLE DISC BRAKE. SPRING APPLY. HYDRAULIC RELEASE. (WITH PRESSURE OVERRIDE)

FAILSAFE SECTION: TORQUE RATING:

DRY 2.800 LBIN STATIC (BREAKAWAY) AT O PSI BACK PRESSURE ACTUAL TORQUE MAY VARY BY UP TO 10% DUE TO MANUFACTURING TOLERANCES

140 PSI INITIAL, 170 PSI FULL 3.000 PSI MAXIMUM (CONTINUOUS) RELEASE PRESSURE:

SERVICE OVERRIDE SECTION:

TORQUE RATING: 4,000 LBIN (DRY) @ 800 PSI

MAXIMUM INPUT PRESSURE:

MAXIMUM SPEED:

4.000 RPM. HOWEVER. MAXIMUM SPEED AT TIME OF SERVICE APPLY IS DEPENDENT ON PRODUCT APPLICATION

METALLIC GRAPHITIC LINING MATERIAL:

APPROXIMATE WEIGHT: 30 LB NOTE: BRAKE MOUNTS TO MOTOR USING GRADE 8 BOLTS. BRAKE TO BE MOUNTED USING ALL AVAILABLE MOUNTING HOLES

COMPONENT AND SYSTEM RECOMMENDATIONS MADE BY MICO, INC. ARE BASED ON INFORMATION SUPPLIED BY POTENTIAL USER AND/OR SYSTEM DESIGNER. THE POTENTIAL USER AND/OR DESIGNER MUST MAKE FINAL ACCEPTANCE AND APPROVAL OF COMPONENTS AND SYSTEM AFTER TESTING PERFORMANCE ON | WITHOUT WRITTEN PERMISSION FROM MICO, INC. AN ACTUAL APPLICATION FOR WHICH SYSTEM WAS DESIGNED.

THE MATERIAL DISCLOSED IN THIS DOCUMENT. THIS DOCUMENT IS PROVIDED IN CONFIDENCE AND MAY NOT BE REPRODUCED OR DISCLOSED COPYRIGHT MICO, INC. ALL RIGHTS RESERVED.

|   | SCALE<br>0.500 | TITLE         |       | PB-131328-B<br>F DISC BRAKE |     |
|---|----------------|---------------|-------|-----------------------------|-----|
|   | D W N SHYPO    |               | ) L L |                             | DEV |
|   | 2016-12-22     | MG 2017-03-06 | 2175  | DRAWING NUMBER              | KEV |
| ı | 2010-12-22     | WG 2017-03-06 | _     | 13 502 037                  | _   |
|   | X NO           | APVD ENGRG    | В     | 13-592-036                  | G   |
|   |                | CL 2016-12-22 |       | CUSTOMER COPY               | 1 1 |