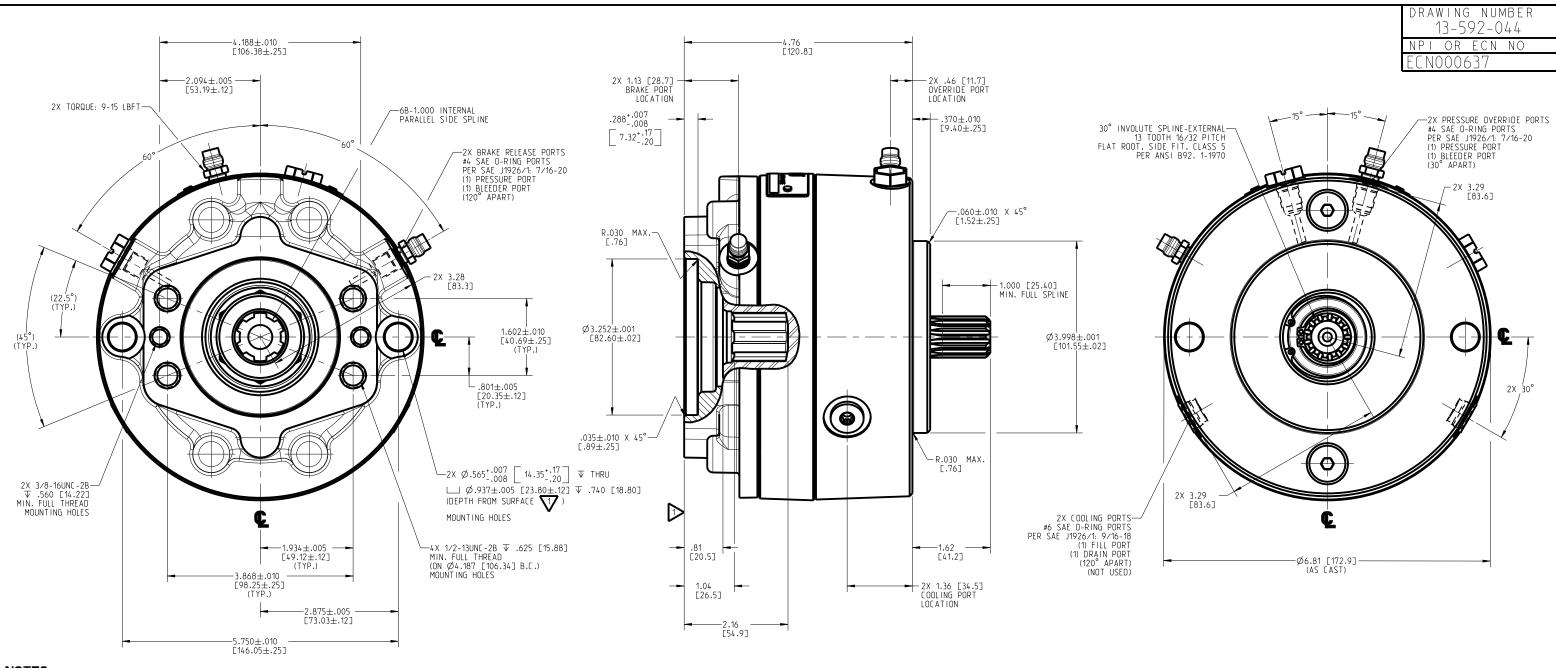

NOTES:

1. USE MINERAL BASE HYDRAULIC OIL ONLY FOR BRAKE RELEASE
2. DIMENSIONS WITHOUT TOLERANCE MAY VARY BETWEEN UNITS AND ARE FOR REFERENCE PURPOSES ONLY
MILLIMETER VALUES MAY NOT BE AN EXACT CONVERSION OF INCH VALUES
3. LINING REPAIR KIT P/N 12-501-342

. BEARING REPAIR KIT P/N 12-501-340 . O-RING REPAIR KIT P/N 12-501-339

SPRING REPAIR KIT P/N 12-501-341

. SPECIMEN LEFAIR ATT FAT 12-30-341 RECOMMEND USING GRADE 8 BOLTS AND APPROPRIATE WASHERS FOR INSTALLATION. TO PREVENT BINDING, RUN THE BOLTS IN ALTERNATELY UNTIL SNUG. TORQUE GRADE 8 BOLTS TO 80-90 LBFT. USE SUITABLE LOCTITE ON THE BOLT THREADS.

SPECIFICATIONS:

DRY MULTIPLE DISC BRAKE. SPRING APPLY. HYDRAULIC RELEASE. (WITH PRESSURE OVERRIDE)

FAILSAFE SECTION: TORQUE RATING:

DRY 1.200 LBIN STATIC (BREAKAWAY) AT 0 PSI BACK PRESSURE ACTUAL TORQUE MAY VARY BY UP TO 10% DUE TO MANUFACTURING TOLERANCES

70 PSI INITIAL 80 PSI FULL 3.000 PSI MAXIMUM (CONTINUOUS) RELEASE PRESSURE:

SERVICE OVERRIDE SECTION: TORQUE RATING:

4.000 LBIN (DRY) @ 800 PSI

MAXIMUM INPUT PRESSURE:

MAXIMUM SPEED: 4.000 RPM. HOWEVER. MAXIMUM SPEED AT TIME OF

SERVICE APPLY IS DEPENDENT ON PRODUCT APPLICATION

LINING MATERIAL: METALLIC GRAPHITIC

APPROXIMATE WEIGHT 32 LB

NOTE: BRAKE MOUNTS TO MOTOR USING GRADE 8 BOLTS. BRAKE TO BE MOUNTED USING ALL AVAILABLE MOUNTING HOLES.

INCH [MILLIMETER]

COMPONENT AND SYSTEM RECOMMENDATIONS MADE BY MICO, INC. ARE BASED ON INFORMATION SUPPLIED BY POTENTIAL USER AND/OR SYSTEM DESIGNER. THE POTENTIAL USER AND/OR DESIGNER MUST MAKE FINAL ACCEPTANCE AND APPROVAL OF COMPONENTS AND SYSTEM AFTER TESTING PERFORMANCE ON | WITHOUT WRITTEN PERMISSION FROM MICO, INC. AN ACTUAL APPLICATION FOR WHICH SYSTEM WAS DESIGNED.

THE MATERIAL DISCLOSED IN THIS DOCUMENT. THIS DOCUMENT IS PROVIDED IN CONFIDENCE AND MAY NOT BE REPRODUCED OR DISCLOSED COPYRIGHT MICO, INC. ALL RIGHTS RESERVED.

| ı |                    |                                           |      |                |     |
|---|--------------------|-------------------------------------------|------|----------------|-----|
|   | SCALE<br>0.500     | TITLE 3PB-130612-M<br>MULTIPLE DISC BRAKE |      |                |     |
|   | D W N SHYPO        |                                           | SIZE | DRAWING NUMBER | REV |
|   | 2016-12-21<br>X NO | MG 2017-03-06<br>APVD ENGRG               | В    | 13-592-044     | E   |
|   |                    | CL 2016-12-22                             |      | CUSTOMER COPY  | 1 1 |