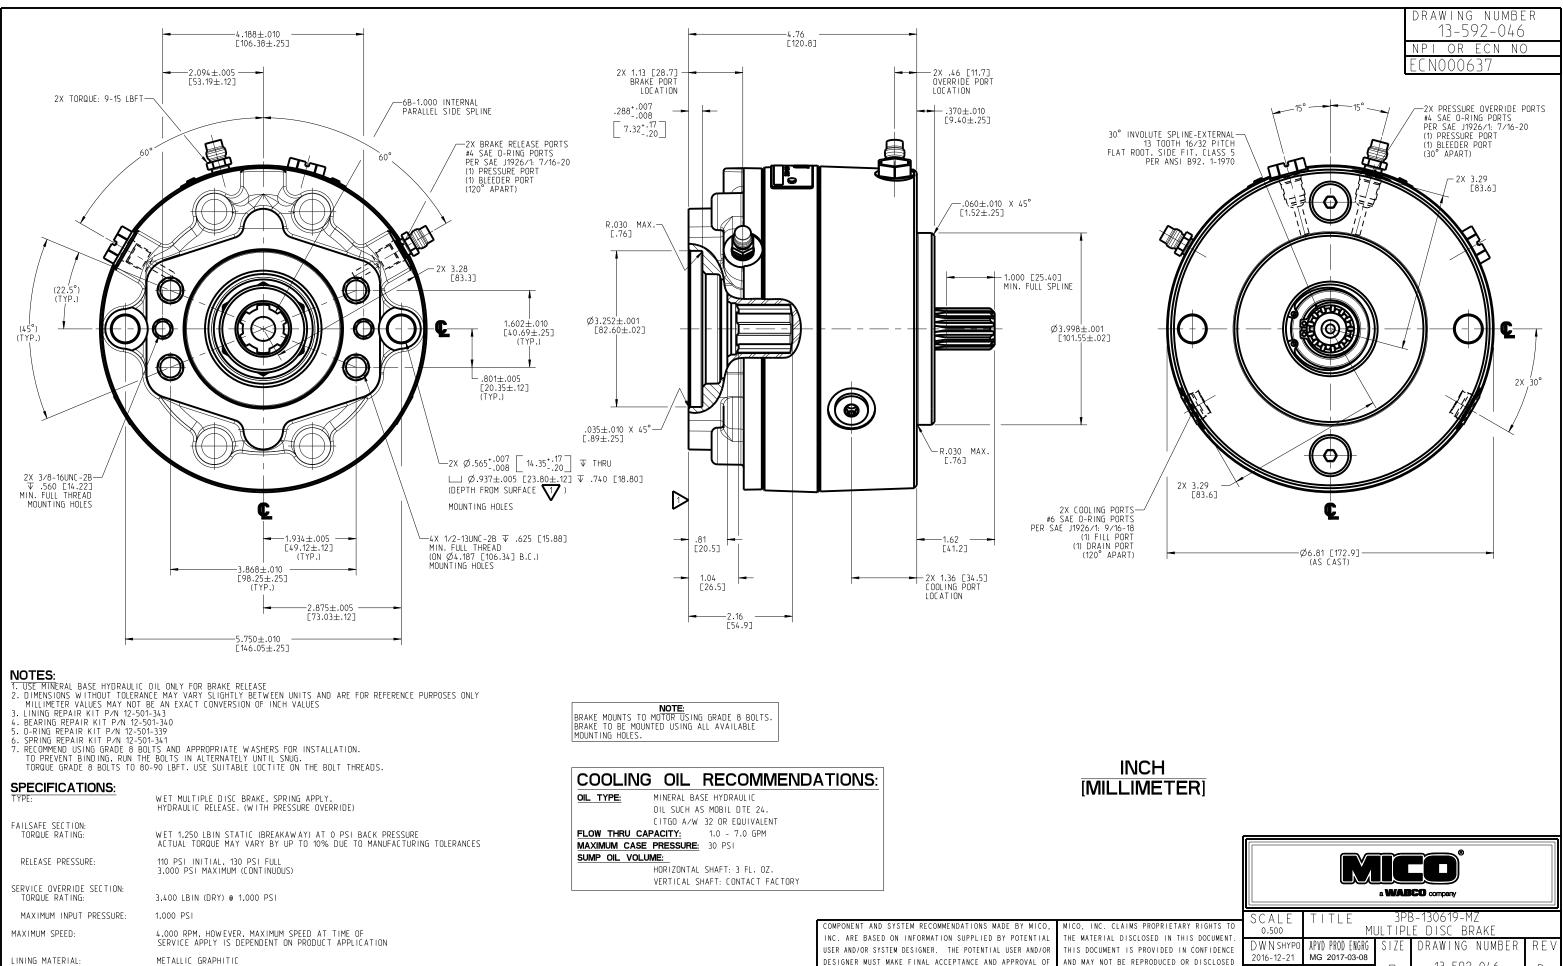

0 | - MAR - 20 | 6

APPROXIMATE WEIGHT:

32 LB

|                                                                                                                                                                                                                                                                                                                                          |                                                                                                                                                                             | a WABCO company                                        |                                                                 |             |                                               |          |
|------------------------------------------------------------------------------------------------------------------------------------------------------------------------------------------------------------------------------------------------------------------------------------------------------------------------------------------|-----------------------------------------------------------------------------------------------------------------------------------------------------------------------------|--------------------------------------------------------|-----------------------------------------------------------------|-------------|-----------------------------------------------|----------|
| COMPONENT AND SYSTEM RECOMMENDATIONS MADE BY MICO,<br>INC. ARE BASED ON INFORMATION SUPPLIED BY POTENTIAL<br>USER AND/OR SYSTEM DESIGNER. THE POTENTIAL USER AND/OR<br>DESIGNER MUST MAKE FINAL ACCEPTANCE AND APPROVAL OF<br>COMPONENTS AND SYSTEM AFTER TESTING PERFORMANCE ON<br>AN ACTUAL APPLICATION FOR WHICH SYSTEM WAS DESIGNED. | THE MATERIAL DISCLOSED IN THIS DOCUMENT.<br>THIS DOCUMENT IS PROVIDED IN CONFIDENCE<br>AND MAY NOT BE REPRODUCED OR DISCLOSED<br>WITHOUT WRITTEN PERMISSION FROM MICO, INC. | SCALE TITLE 3PB-130619-MZ<br>0.500 MULTIPLE DISC BRAKE |                                                                 |             |                                               |          |
|                                                                                                                                                                                                                                                                                                                                          |                                                                                                                                                                             | DWNSHYP0<br>2016-12-21<br>XNO<br>x08-2050              | APVD PROD ENGRG<br>MG 2017-03-08<br>APVD ENGRG<br>CL 2016-12-21 | s i ze<br>B | DRAWING NUMBER<br>13-592-046<br>customer copy | REV<br>B |