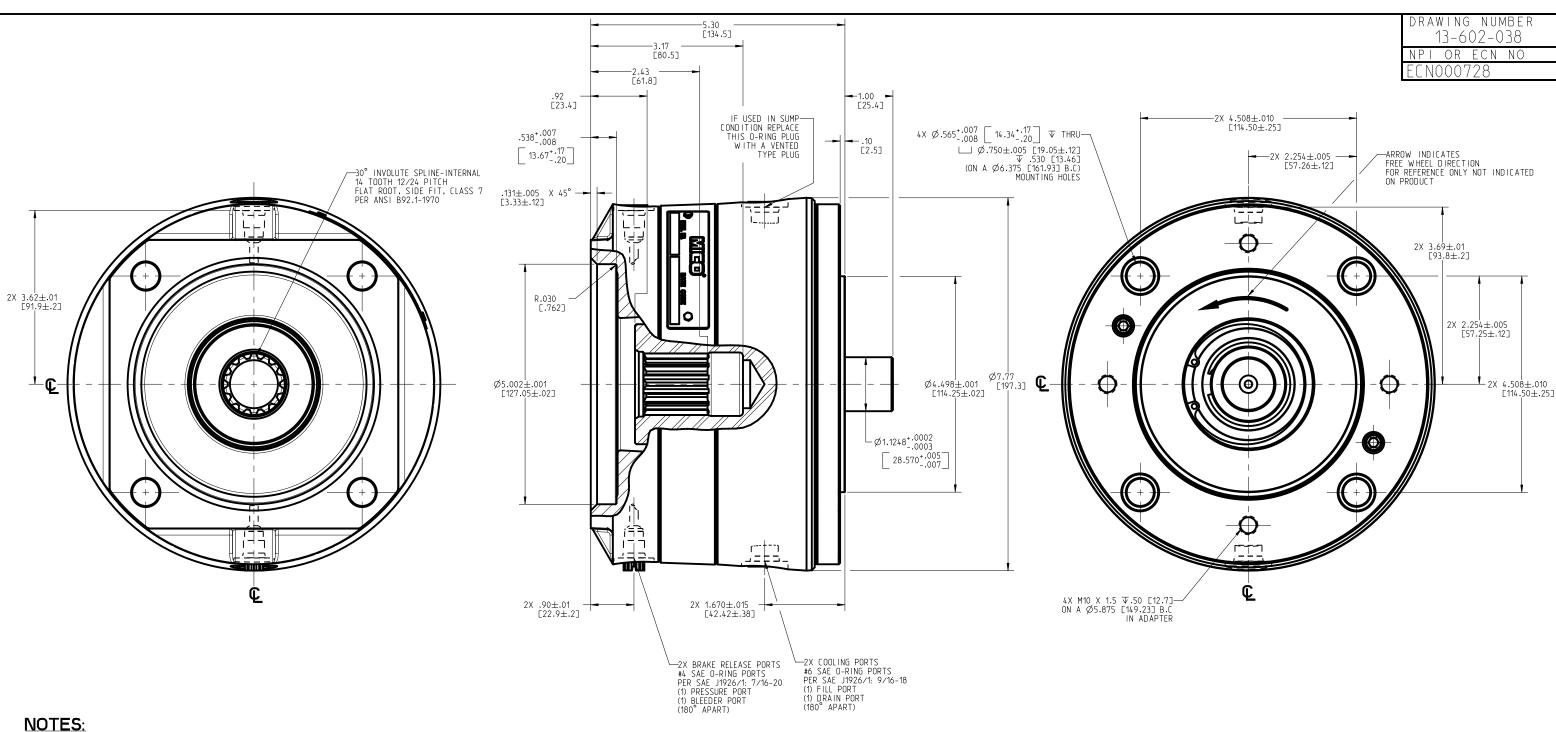

- 1. USE MINERAL BASE HYDRAULIC OIL ONLY FOR BRAKE RELEASE.
  2. DIMENSIONS WITHOUT TOLERANCES MAY VARY SLIGHTLY AND ARE FOR REFERENCES PURPOSE ONLY.
  MILLIMETER VALUES MAY NOT BE AN EXACT CONVERSION OF INCH VALUES.
  3. O-RING REPAIR KIT P/N 12-501-295
  4. BEARING REPAIR KIT P/N 12-501-094

- 5. SPRING REPAIR KIT P/N 12-501-294 6. LINING REPAIR KIT P/N 12-501-371

## **SPECIFICATIONS:**

WET MULTIPLE DISC BRAKE, (WITH ONE WAY CLUTCH)

SPRING APPLY, HYDRAULIC RELEASE.

3,200 LBIN STATIC (BREAKAWAY) AT 0 PSI BACK PRESSURE ACTUAL TORQUE MAY VARY BY UP 10% DUE MANUFACTURING TOLERANCES TORQUE RATING:

RELEASE PRESSURE: 110 PSI INITIAL, 140 PSI FULL

MAXIMUM OPERATING PRESSURE: 3,000 PSI MAXIMUM SPEED: 1,400 RPM. LINING MATERIAL: NON-METALLIC APPROXIMATE WEIGHT: 44 LB MAXIMUM OPERATING TEMPERATURE: 270° F

## COOLING OIL RECOMMENDATIONS

OIL TYPE: DEXRON 3 AUTOMATIC TRANSMISSION FLUID

FLOW THRU CAPACITY: 1.0 - 7.0 GPM MAXIMUM CASE PRESSURE: 30 PSI SUMP OIL VOLUME: 6 FL. OZ.

BRAKE IS DESIGNED FOR HORIZONTAL USE ONLY

CAUTION:

OILS CONTAINING SLIPPERY OR ANTI-WEAR ADDITIVES, SUCH AS GRAPHITE OR MOLYBDENUM DISULFIDE, OR EXTREME PRESS. (E.P) TYPE LUBRICANTS SHOULD NOT BE USED AS COOLING OIL, THESE LUBRICANTS MAY ALLOW THE BRAKE TO SLIP AT TORQUE LEVELS BELOW THE RATED VALUES.

THE MATERIAL DISCLOSED IN THIS DOCUMENT. THIS DOCUMENT IS PROVIDED IN CONFIDENCE AND MAY NOT BE REPRODUCED OR DISCLOSED COPYRIGHT MICO, INC. ALL RIGHTS RESERVED.

BRAKE MOUNTS TO MOTOR USING M12 SOCKET HEAD CAP SCREWS

| ı |                      |                                  |      |                             |      |
|---|----------------------|----------------------------------|------|-----------------------------|------|
|   | SCALE<br>0.500       | TITLE                            | W II | NCH BRAKE                   |      |
|   | DWN MG<br>2017-10-13 | APVD PROD ENGRG<br>ML 2018-09-14 |      | DRAWING NUMBER              | REV  |
|   | X NO<br>08-2094      | APVD ENGRG<br>CL 2018-08-04      | В    | 13-602-038<br>CUSTOMER COPY | 2 2+ |