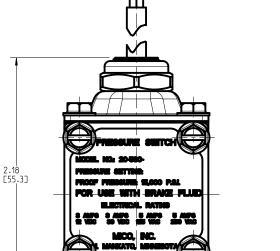

## NOTES:

- FOR USE WITH DOT 3. 4 OR 5 BRAKE FLUID ONLY.
   DIMENSIONS WILL VARY BETWEEN UNITS AND ARE FOR REFERENCE PURPOSES ONLY. MILLIMETER VALUES MAY NOT BE AN EXACT CONVERSION OF INCH VALUES.

1.50 [38.1]

## PERFORMANCE CHARACTERISTICS: 1) PRESSURE SETTING TO BE AS FOLLOWS: CONTACTS OPEN BY 750 PSI MAX. INCREASING. CONTACTS CLOSE BY 550 PSI MIN. DECREASING. 2) WEATHER RESISTANT AD JUSTABLE PRESSURE SW ITCH: PROOF PRESSURE: 15,000 PSI. LEAD WIRE LENGTH: 16" APPROXIMATE. WIRE CODE: BLACK - COMMON RED - NORMALLY CLOSED 3) SW ITCH SPECIELTATIONS:

- 3) SWITCH SPECIFICATIONS: SINGLE POLE DOUBLE THROW

| - SINGLE POLE DUUBLE THRUW .<br>RATED<br>12 VDC 30 VDC 125 VAC 250 VAC<br>3 AMPS INDUCTIVE 3 AMPS INDUCTIVE 5 AMPS 5 AMPS<br>5 AMPS RESISTIVE 5 AMPS RESISTIVE | INCH<br>[MILLIMETER]                                                                                                                                                                                                                                                                                                                     |                                                 | a WABCO company                                                   |         |                                                             |          |  |
|----------------------------------------------------------------------------------------------------------------------------------------------------------------|------------------------------------------------------------------------------------------------------------------------------------------------------------------------------------------------------------------------------------------------------------------------------------------------------------------------------------------|-------------------------------------------------|-------------------------------------------------------------------|---------|-------------------------------------------------------------|----------|--|
|                                                                                                                                                                | COMPONENT AND SYSTEM RECOMMENDATIONS MADE BY MICO,<br>INC. ARE BASED ON INFORMATION SUPPLIED BY POTENTIAL<br>USER AND/OR SYSTEM DESIGNER. THE POTENTIAL USER AND/OR<br>DESIGNER MUST MAKE FINAL ACCEPTANCE AND APPROVAL OF<br>COMPONENTS AND SYSTEM AFTER TESTING PERFORMANCE ON<br>AN ACTUAL APPLICATION FOR WHICH SYSTEM WAS DESIGNED. | SCALE<br>1.000<br>DWN JJH<br>2017-10-12<br>X NO | APVD PROD ENGRG<br>DPD 2018-05-14<br>APVD ENGRG<br>BSW 2017-10-23 | 1 11200 | URE SWITCH<br>DRAWING NUMBER<br>20-580-059<br>customer copy | REV<br>K |  |