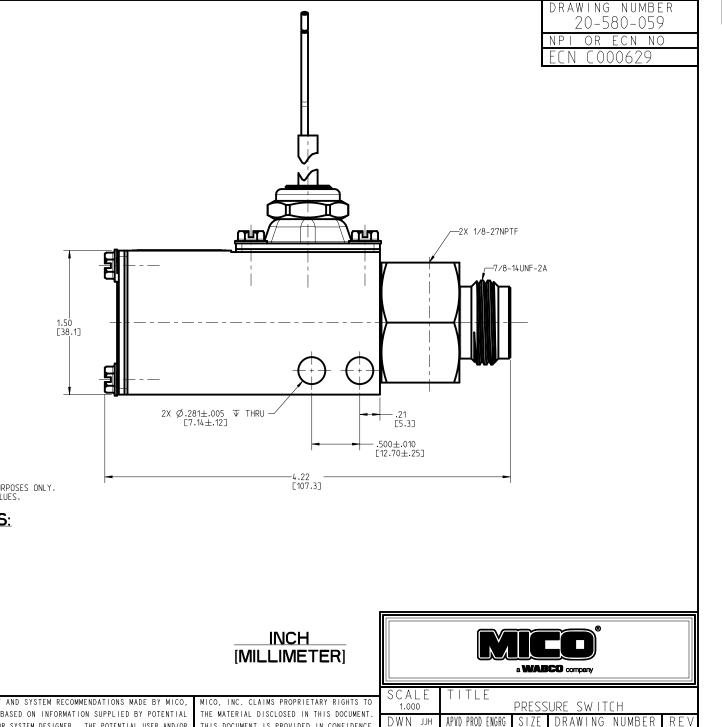

## NOTES:

- FOR USE WITH DOT 3. 4 OR 5 BRAKE FLUID ONLY.
   DIMENSIONS WILL VARY BETWEEN UNITS AND ARE FOR REFERENCE PURPOSES ONLY. MILLIMETER VALUES MAY NOT BE AN EXACT CONVERSION OF INCH VALUES.

1.50 [38.1]

## PERFORMANCE CHARACTERISTICS: 1) PRESSURE SETTING TO BE AS FOLLOWS: CONTACTS OPEN BY 750 PSI MAX. INCREASING. CONTACTS CLOSE BY 550 PSI MIN. DECREASING. 2) WEATHER RESISTANT AD JUSTABLE PRESSURE SW ITCH: PROOF PRESSURE: 15,000 PSI. LEAD WIRE LENGTH: 16" APPROXIMATE. WIRE CODE: BLACK - COMMON RED - NORMALLY CLOSED 3) SW ITCH SPECIELTATIONS:

- 3) SWITCH SPECIFICATIONS: SINGLE POLE DOUBLE THROW

| - SINGLE POLE DUUBLE THRUW .<br>RATED<br>12 VDC 30 VDC 125 VAC 250 VAC<br>3 AMPS INDUCTIVE 3 AMPS INDUCTIVE 5 AMPS 5 AMPS<br>5 AMPS RESISTIVE 5 AMPS RESISTIVE | INCH<br>[MILLIMETER]                                                                                                                                                                                                                                                                                                                     |                                                 | a WABCO company                                                   |         |                                                             |          |  |
|----------------------------------------------------------------------------------------------------------------------------------------------------------------|------------------------------------------------------------------------------------------------------------------------------------------------------------------------------------------------------------------------------------------------------------------------------------------------------------------------------------------|-------------------------------------------------|-------------------------------------------------------------------|---------|-------------------------------------------------------------|----------|--|
|                                                                                                                                                                | COMPONENT AND SYSTEM RECOMMENDATIONS MADE BY MICO,<br>INC. ARE BASED ON INFORMATION SUPPLIED BY POTENTIAL<br>USER AND/OR SYSTEM DESIGNER. THE POTENTIAL USER AND/OR<br>DESIGNER MUST MAKE FINAL ACCEPTANCE AND APPROVAL OF<br>COMPONENTS AND SYSTEM AFTER TESTING PERFORMANCE ON<br>AN ACTUAL APPLICATION FOR WHICH SYSTEM WAS DESIGNED. | SCALE<br>1.000<br>DWN JJH<br>2017-10-12<br>X NO | APVD PROD ENGRG<br>DPD 2018-05-14<br>APVD ENGRG<br>BSW 2017-10-23 | 1 11200 | URE SWITCH<br>DRAWING NUMBER<br>20-580-059<br>customer copy | REV<br>K |  |