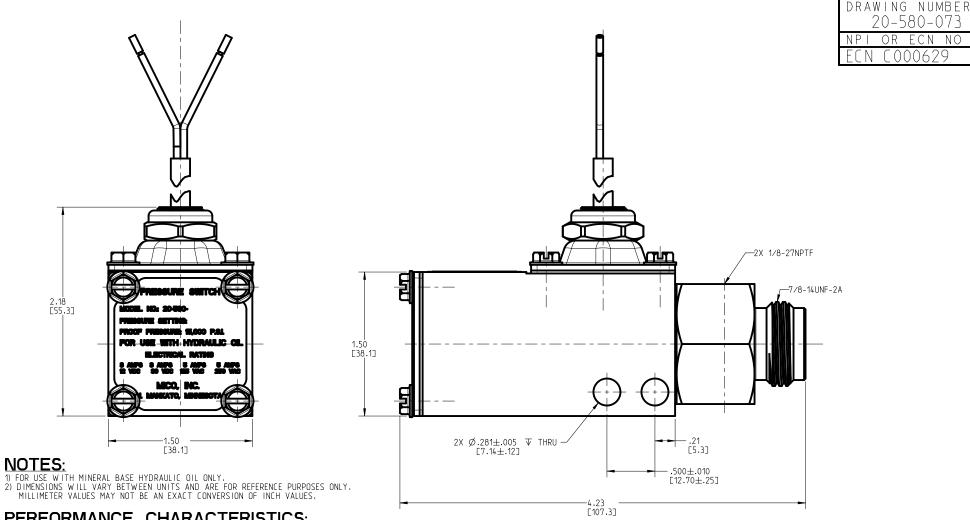

## PERFORMANCE CHARACTERISTICS:

- 1) PRESSURE SETTING TO BE AS FOLLOWS: CONTACTS OPEN BY 750 PSI MAX. INCREASING.
- CONTACTS CLOSE BY 550 PSI MIN. DECREASING. 2) WEATHER RESISTANT ADJUSTABLE PRESSURE SWITCH:
  - PROOF PRESSURE: 15,000 PSI.
  - LEAD WIRE LENGTH: 16" APPROXIMATE. WIRE CODE: BLACK COMMON
  - - RED NORMALLY CLOSED
- 3) SWITCH SPECIFICATIONS:
  - MICRO SWITCH P/N 11SM3.
  - SINGLE POLE DOUBLE THROW.

|   | RATED          |                  |         |         |  |  |  |
|---|----------------|------------------|---------|---------|--|--|--|
| 7 | 2 VDC          | 30 VDC           | 125 VAC | 250 VAC |  |  |  |
| - | AMPS INDUCTIVE | 3 AMPS INDUCTIVE | 5 AMPS  | 5 AMPS  |  |  |  |
|   | AMPS RESISTIVE | 5 AMPS RESISTIVE |         |         |  |  |  |

| SCALE<br>1.000 | TITLE PRESSURE SWITCH |   |                |     |  |
|----------------|-----------------------|---|----------------|-----|--|
|                |                       |   | DRAWING NUMBER | REV |  |
| 2017-10-17     | DPD 2018-05-14        |   | 20-580-073     | _   |  |
| X NO           | APVD ENGRG            | А | 20-300-073     | L   |  |
|                | BSW 2017-10-23        |   | CUSTOMER COPY  | 2 2 |  |