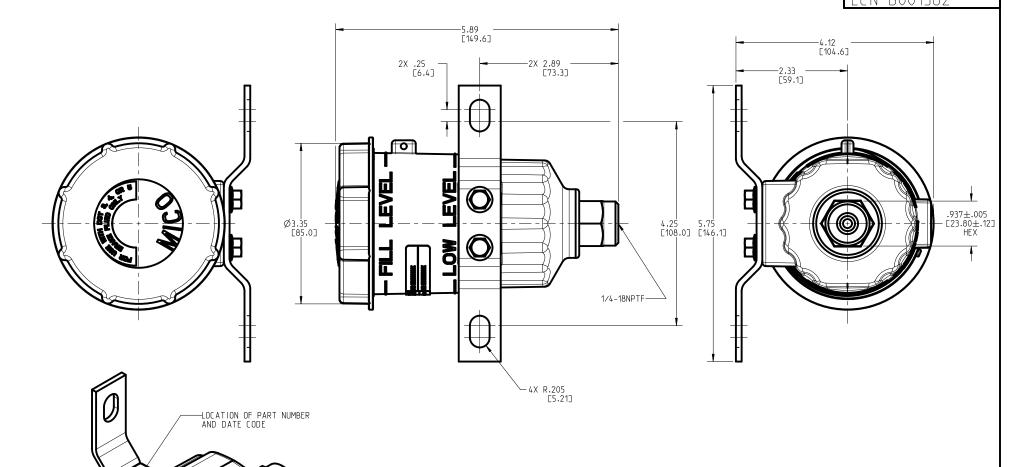

DRAWING NUMBER 20-920-509 R001362

INCH [MILLIMETER]

## **NOTES:**

1) FOR USE WITH DOT 3, 4 OR 5 BRAKE FLUID ONLY.
2) DIMENSIONS MAY VARY BETWEEN UNITS AND ARE FOR REFERENCE PURPOSES ONLY.
MILLIMETER VALUES MAY NOT BE AN EXACT CONVERSION OF INCH VALUES.

3) RESERVOIR CAPACITY 14.54 CUIN.

| ) | SCALE<br>0.500        | TITLE<br>RESERVOIR                |      |                             |          |
|---|-----------------------|-----------------------------------|------|-----------------------------|----------|
|   | DWN JJH<br>2017-03-01 | APVD PROD ENGRG<br>DPD 2017-05-09 | SIZE | DRAWING NUMBER              | REV      |
|   | X NO                  | APVD ENGRG<br>BSW 2017-03-15      | А    | 20-920-509<br>CUSTOMER COPY | M<br>1 1 |