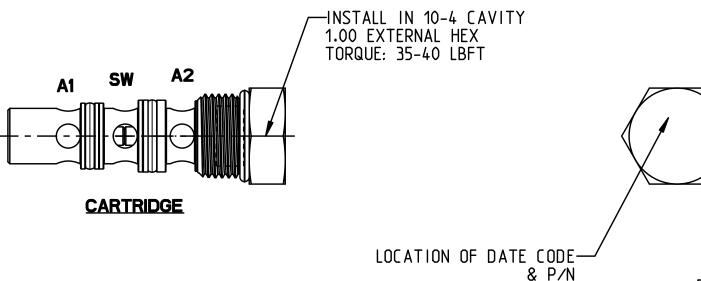

DRAWING NUMBER 26-465-002 NPI OR ECN NO ECN E000517

**NOTES**:

1) FOR USE WITH MINERAL BASE HYDRAULIC OIL ONLY.

2) INSTALL THE CARTRIDGE AT THE INSTALLATION TORQUE SHOWN.

3) REPAIR KIT 06-400-223

4) EXTERNAL FILTRATION OF 10 MICRON OR BETTER IS REQUIRED.

THIS DOCUMENT IS PROVIDED IN CONFIDENCE

| SCALE<br>1.000 | TITLE<br>CARTI                    | RIDGE- | -INVERSE SHUTTLE            |      |
|----------------|-----------------------------------|--------|-----------------------------|------|
|                | APVD PROD ENGRG<br>DPD 2014-10-23 | SIZE   | DRAWING NUMBER              | REV  |
|                | APVD ENGRG<br>PWB 2014-10-22      | В      | 26-465-002<br>CUSTOMER COPY | D 24 |