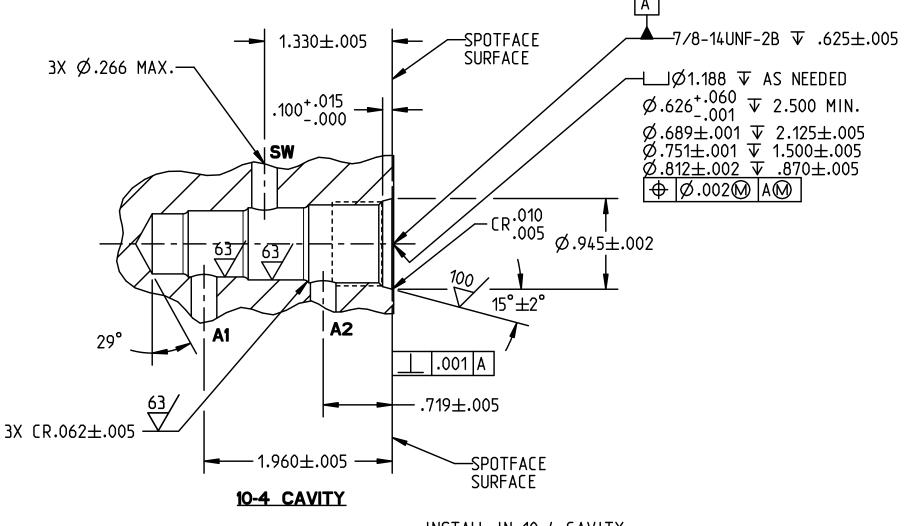

DRAWING NUMBER 26-465-002 NPI OR ECN NO ECN E000517

**NOTES**:

1) FOR USE WITH MINERAL BASE HYDRAULIC OIL ONLY.

2) INSTALL THE CARTRIDGE AT THE INSTALLATION TORQUE SHOWN.

3) REPAIR KIT 06-400-223

4) EXTERNAL FILTRATION OF 10 MICRON OR BETTER IS REQUIRED.