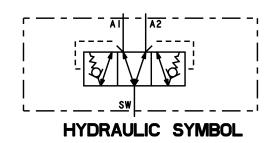

THIS DOCUMENT IS PROVIDED IN CONFIDENCE

| SCALE<br>1.000 | TITLE<br>CARTI                    | RIDGE- | -INVERSE SHUTTLE            |      |
|----------------|-----------------------------------|--------|-----------------------------|------|
|                | APVD PROD ENGRG<br>DPD 2014-10-23 | SIZE   | DRAWING NUMBER              | REV  |
|                | APVD ENGRG<br>PWB 2014-10-22      | В      | 26-465-002<br>CUSTOMER COPY | D 24 |