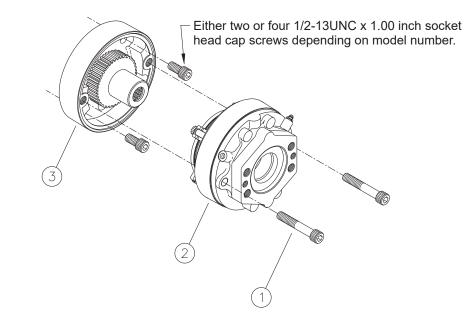

#### **MOUNTING PROCEDURE**

- 1. Remove two socket head cap screws (1) and separate cover/shaft assembly (3) from brake module (2).
- 2. Attach gasket to cover/shaft assembly (3) and, depending on brake module, install on gearbox using either two or four 1/2-13UNC x 1.00 inch socket head cap screws, not provided. Torque 108-122 N·m (80-90 lb·ft).
- 3. Lubricate threads on socket head cap screw (1) and carefully assemble brake module (2) to cover/shaft assembly (3). Torque 108-122 N·m (80-90 lb·ft).

### **A**CAUTION

Care must be taken to assure cover/shaft assembly (3) and brake module (2) are seated properly prior to installing socket head cap screws (1). Damage will occur to rotor stack or shaft snap ring if not properly seated.